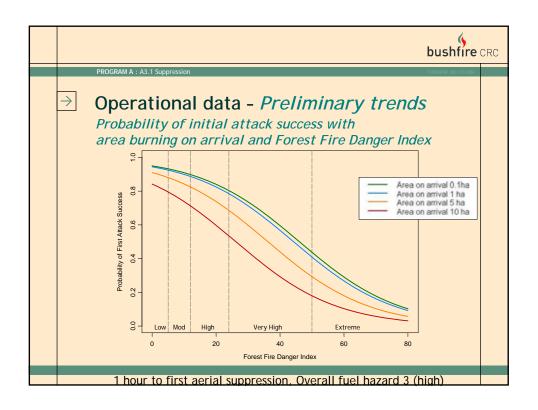

|   | bushfire                                                 | RC |
|---|----------------------------------------------------------|----|
|   | PROGRAM A : A3.1 Suppression esume circuito 2006         |    |
| - | Operational data - Preliminary model                     |    |
|   | Forest FDI Fuel types                                    |    |
|   | <ul> <li>Forest, woodland, scrub, heath, etc.</li> </ul> |    |
|   | Initial attack success                                   |    |
|   | Containment in <8 hours                                  |    |
|   | <ul> <li>Binary data (success/ failure)</li> </ul>       |    |
|   | Significant factors for inclusion:                       |    |
|   | Area burnt on arrival                                    |    |
|   | Forest Fire Danger Index                                 |    |
|   | Overall fuel hazard                                      |    |
|   | Time between detection and first aerial suppression      |    |
|   | Draft model data still being collected                   |    |
|   |                                                          |    |
|   |                                                          |    |