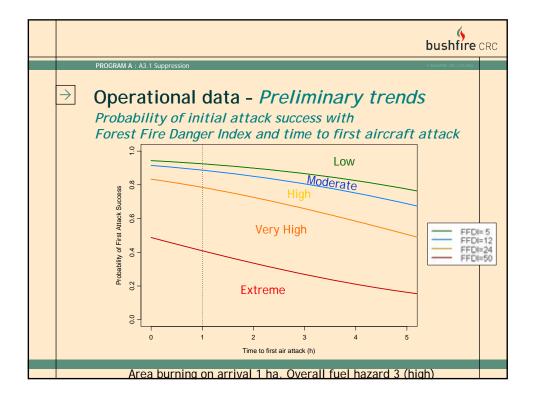

|   | bushfire                                                 | RC |
|---|----------------------------------------------------------|----|
|   | PROGRAM A : A3.1 Suppression esume circuito 2006         |    |
| - | Operational data - Preliminary model                     |    |
|   | Forest FDI Fuel types                                    |    |
|   | <ul> <li>Forest, woodland, scrub, heath, etc.</li> </ul> |    |
|   | Initial attack success                                   |    |
|   | Containment in <8 hours                                  |    |
|   | <ul> <li>Binary data (success/ failure)</li> </ul>       |    |
|   | Significant factors for inclusion:                       |    |
|   | Area burnt on arrival                                    |    |
|   | Forest Fire Danger Index                                 |    |
|   | Overall fuel hazard                                      |    |
|   | Time between detection and first aerial suppression      |    |
|   | Draft model data still being collected                   |    |
|   |                                                          |    |
|   |                                                          |    |