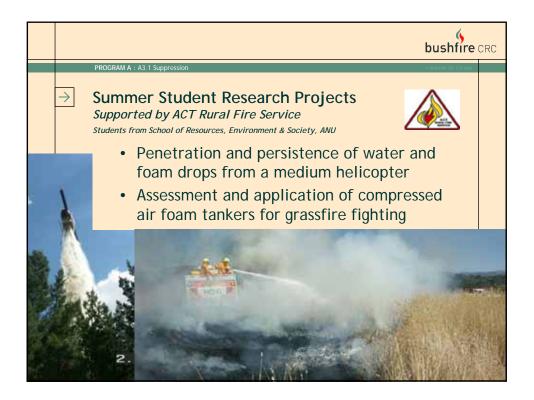

c.</li> </ul> |    |
|   | Initial attack success                                   |    |
|   | Containment in <8 hours                                  |    |
|   | <ul> <li>Binary data (success/ failure)</li> </ul>       |    |
|   | Significant factors for inclusion:                       |    |
|   | Area burnt on arrival                                    |    |
|   | Forest Fire Danger Index                                 |    |
|   | Overall fuel hazard                                      |    |
|   | Time between detection and first aerial suppression      |    |
|   | Draft model data still being collected                   |    |
|   |                                                          |    |
|   |                                                          |    |











|               | bushfire crc                                                                                                                                                                                                                                                                                                                                                                                                                                                                                                                                                                           |  |
|---------------|-----------------------------------------------------------------------------------------------------------------------------------------------------------------------------------------------