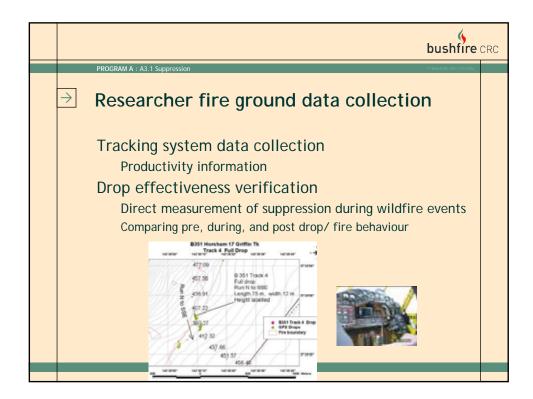

etc.</li> </ul> |    |
|   | Initial attack success                                   |    |
|   | Containment in <8 hours                                  |    |
|   | <ul> <li>Binary data (success/ failure)</li> </ul>       |    |
|   | Significant factors for inclusion:                       |    |
|   | Area burnt on arrival                                    |    |
|   | Forest Fire Danger Index                                 |    |
|   | Overall fuel hazard                                      |    |
|   | Time between detection and first aerial suppression      |    |
|   | Draft model data still being collected                   |    |
|   |                                                          |    |
|   |                                                          |    |











|               | bushfire crc                                                                                                                                                                                                                                                                                                                                                                                                                                                                                                                                                                           |  |
|---------------|---------------------------------------------------------------------------------------------------------------------------------------------------------------------------------------------