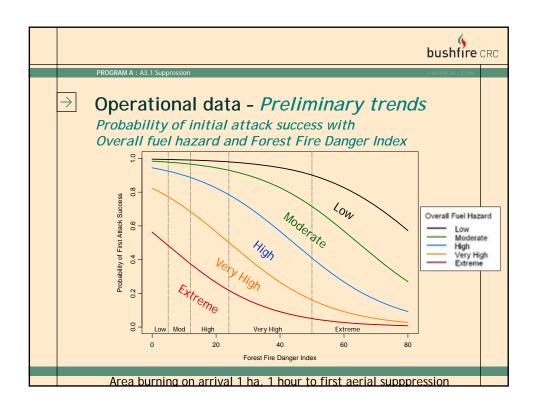

|   | bushfire                                                 | RC |
|---|----------------------------------------------------------|----|
|   | PROGRAM A : A3.1 Suppression esume circuito 2006         |    |
| - | Operational data - Preliminary model                     |    |
|   | Forest FDI Fuel types                                    |    |
|   | <ul> <li>Forest, woodland, scrub, heath, etc.</li> </ul> |    |
|   | Initial attack success                                   |    |
|   | Containment in <8 hours                                  |    |
|   | <ul> <li>Binary data (success/ failure)</li> </ul>       |    |
|   | Significant factors for inclusion:                       |    |
|   | Area burnt on arrival                                    |    |
|   | Forest Fire Danger Index                                 |    |
|   | Overall fuel hazard                                      |    |
|   | Time between detection and first aerial suppression      |    |
|   | Draft model data still being collected                   |    |
|   |                                                          |    |
|   |                                                          |    |