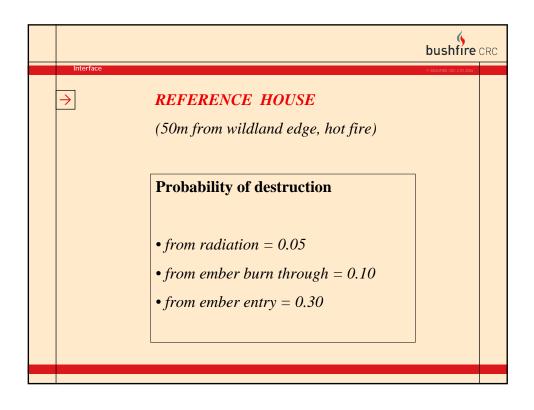

|     |
| • peop        |                                                 |     |
|               | of house                                        |     |
|               | factors                                         |     |
| 5"P           |                                                 |     |
|               | $\mathbf{G} = gap \ factor$                     |     |
|               | $G = gap \ factor$ $= \sum A_g (w_g - 2)^{0.5}$ |     |
|               | $A_g = gap area$                                |     |
|               | w <sub>g</sub> =gap width                       |     |
|               |                                                 |     |
|               |                                                 |     |







| Interface       |                            |                                         | ushfire |
|-----------------|----------------------------|-----------------------------------------|---------|
| <del>&gt;</del> | Present                    | Proportion of reference<br>houses saved |         |
|                 | No one                     | 0.30                                    |         |
|                 | Occupant or neighbour only | 0.90                                    |         |
|                 | Fire brigade only          | 0.80                                    |         |