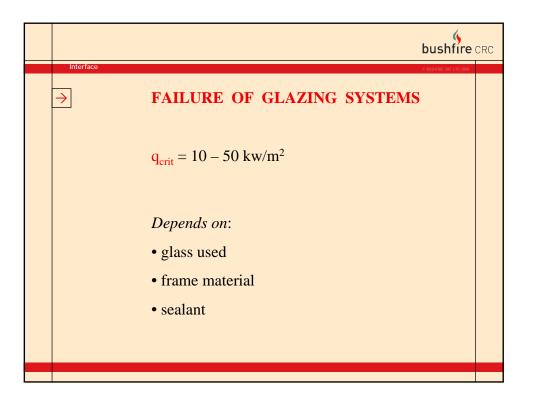

|               | bushfire                                        | CRC |
|---------------|-------------------------------------------------|-----|
| Interface     | ● BUSHFIRE CRC LTD 2006                         |     |
| $\rightarrow$ | EMBER ENTRY                                     |     |
| Hazar         | rd parameters                                   |     |
| • embe        | -                                               |     |
| • peop        |                                                 |     |
|               | of house                                        |     |
|               | factors                                         |     |
| 5"P           |                                                 |     |
|               | $\mathbf{G} = gap \ factor$