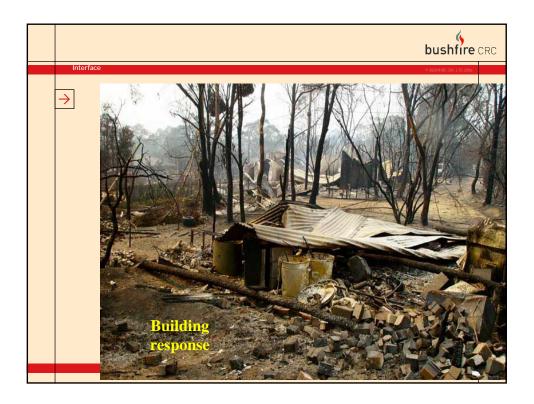

|               | bushfire                                        | CRC |
|---------------|-------------------------------------------------|-----|
| Interface     | ● BUSHFIRE CRC LTD 2006                         |     |
| $\rightarrow$ | EMBER ENTRY                                     |     |
| Hazar         | rd parameters                                   |     |
| • embe        | -                                               |     |
| • peop        |                                                 |     |
|               | of house                                        |     |
|               | factors                                         |     |
| 5"P           |                                                 |     |
|               | $\mathbf{G} = gap \ factor$                     |     |
|               | $G = gap \ factor$ $= \sum A_g (w_g - 2)^{0.5}$ |     |
|               | $A_g = gap area$                                |     |
|               | w <sub>g</sub> =gap width                       |     |
|               |                                                 |     |
|               |                                                 |     |