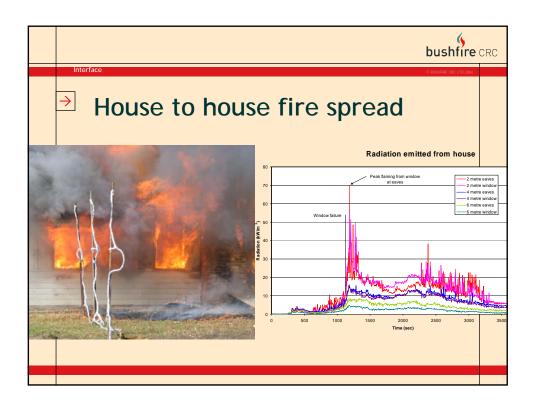

|               | bushfire                                        | CRC |
|---------------|-------------------------------------------------|-----|
| Interface     | ● BUSHFIRE CRC LTD 2006                         |     |
| $\rightarrow$ | EMBER ENTRY                                     |     |
| Hazar         | rd parameters                                   |     |
| • embe        | -                                               |     |
| • peop        |                                                 |     |
|               | of house                                        |     |
|               | factors                                         |     |
| 5"P           |                                                 |     |
|               | $\mathbf{G} = gap \ factor$