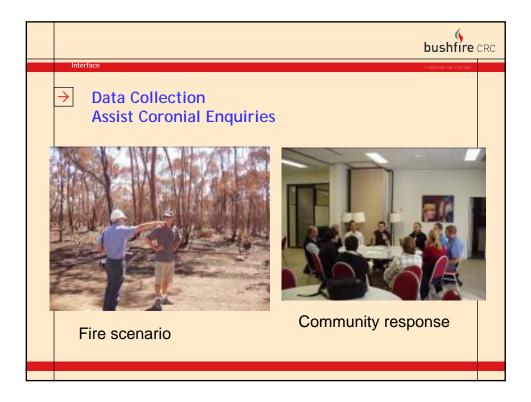

|
|               |                                                 |     |
|               |                                                 |     |







| Interface       |                            |                                         | ushfire |
|-----------------|----------------------------|-----------------------------------------|---------|
| <del>&gt;</del> | Present                    | Proportion of reference<br>houses saved |         |
|                 | No one                     | 0.30                                    |         |
|                 | Occupant or neighbour only | 0.90                                    |         |
|                 | Fire brigade only          | 0.80                                    |         |