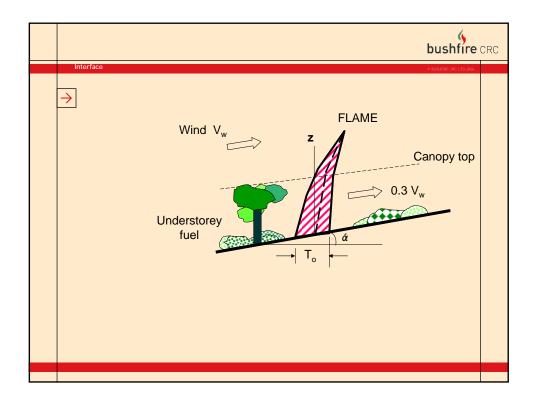

|               | bushfire                                        | CRC |
|---------------|-------------------------------------------------|-----|
| Interface     | ● BUSHFIRE CRC LTD 2006                         |     |
| $\rightarrow$ | EMBER ENTRY                                     |     |
| Hazar         | rd parameters                                   |     |
| • embe        | -                                               |     |
| • peop        |                                                 |     |
|               | of house                                        |     |
|               | factors                                         |     |
| 5"P           |                                                 |     |
|               | $\mathbf{G} = gap \ factor$                     |     |
|               | $G = gap \ factor$ $= \sum A_g (w_g - 2)^{0.5}$ |     |
|               | $A_g = gap area$                                |     |
|               | w <sub>g</sub> =gap width                       |     |
|               |                                                 |     |
|               |                                                 |     |