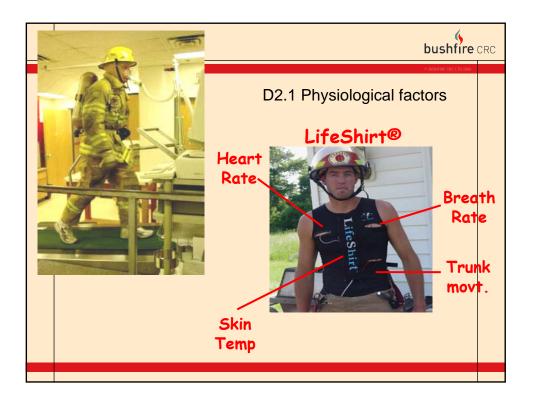

|     |
|               |                                                 |     |
|               |                                                 |     |







| Interface       |                            |                                         | ushfire |
|-----------------|----------------------------|-----------------------------------------|---------|
| <del>&gt;</del> | Present                    | Proportion of reference<br>houses saved |         |
|                 | No one                     | 0.30                                    |         |
|                 | Occupant or neighbour only | 0.90                                    |         |
|                 | Fire brigade only          | 0.80                                    |         |