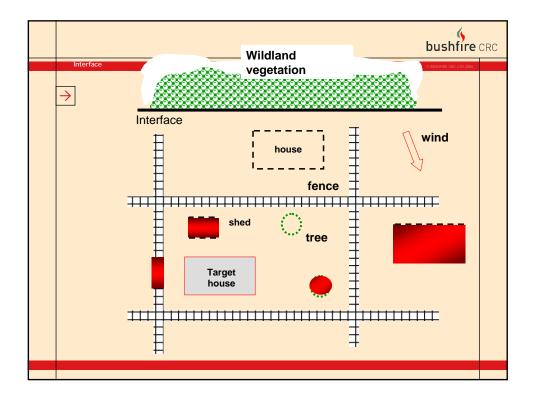

|               | bushfire                                        | CRC |
|---------------|-------------------------------------------------|-----|
| Interface     | ● BUSHFIRE CRC LTD 2006                         |     |
| $\rightarrow$ | EMBER ENTRY                                     |     |
| Hazar         | rd parameters                                   |     |
| • embe        | -                                               |     |
| • peop        |                                                 |     |
|               | of house                                        |     |
|               | factors                                         |     |
| 5"P           |                                                 |     |
|               | $\mathbf{G} = gap \ factor$                     |     |
|               | $G = gap \ factor$ $= \sum A_g (w_g - 2)^{0.5}$ |     |
|               | $A_g = gap area$                                |     |
|               | w <sub>g</sub> =gap width                       |     |
|               |                                                 |     |
|               |                                                 |     |