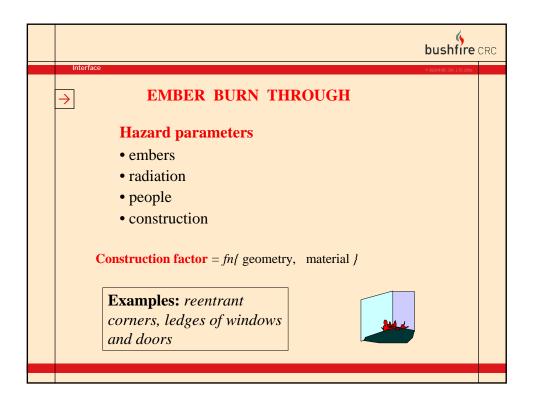

-                                               |     |
| • peop        |                                                 |     |
|               | of house                                        |     |
|               | factors                                         |     |
| 5"P           |                                                 |     |
|               | $\mathbf{G} = gap \ factor$                     |     |
|               | $G = gap \ factor$ $= \sum A_g (w_g - 2)^{0.5}$ |     |
|               | $A_g = gap area$                                |     |
|               | w <sub>g</sub> =gap width                       |     |
|               |                                                 |     |
|               |                                                 |     |







| Interface       |                            |                                         | ushfire |
|-----------------|----------------------------|-----------------------------------------|---------|
| <del>&gt;</del> | Present                    | Proportion of reference<br>houses saved |         |
|                 | No one                     | 0.30                                    |         |
|                 | Occupant or neighbour only | 0.90                                    |         |
|                 | Fire brigade only          | 0.80                                    |         |