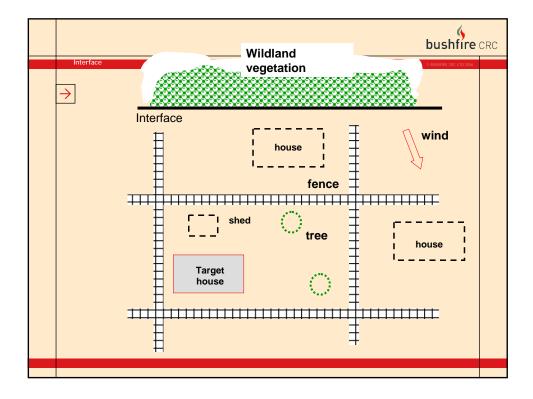

|               | bushfire                                        | CRC |
|---------------|-------------------------------------------------|-----|
| Interface     | ● BUSHFIRE CRC LTD 2006                         |     |
| $\rightarrow$ | EMBER ENTRY                                     |     |
| Hazar         | rd parameters                                   |     |
| • embe        | -                                               |     |
| • peop        |                                                 |     |
|               | of house                                        |     |
|               | factors                                         |     |
| 5"P           |                                                 |     |
|               | $\mathbf{G} = ga