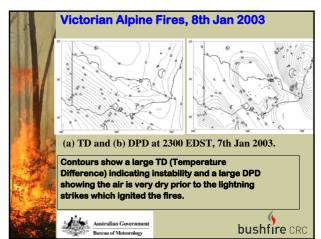

Australian Gover

au of Me

- humidity term The "dry end" tends to be ignored - it's the "wet end" that leads to
- rainfall

bushfire CRC



6















































| Та