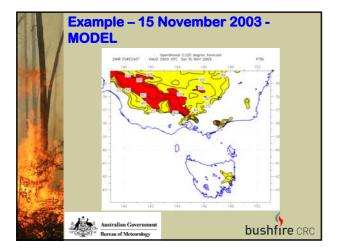

Australian Gover

au of Me

- humidity term The "dry end" tends to be ignored - it's the "wet end" that leads to
- rainfall

bushfire CRC



6















































| Та