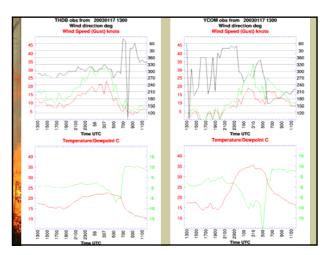

Australian Gover

au of Me

- humidity term The "dry end" tends to be ignored - it's the "wet end" that leads to
- rainfall

bushfire CRC



6















































| Та