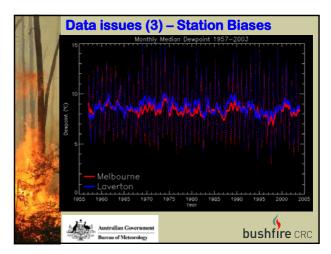

| 19731202 | 1200 | 3.09 | 2.76 | 1.38        | 290.4 | bushfire CR               |





## **Potential?**

- Expect good medium range predictability potential alert
- Possible application in seasonal
- Possible application in climate change modelling
  - Several caveats:

Australian Govern Bureau of Meteorol





dian Gov

au of Meter

bushfire CRC













## On-going :

- Completion of data qc task
- Development of proxy wind data set
- Investigate controls on surface
  humidity diurnal cycle
- Combine with data-base of fire history (?) to provide basis for seasonal forecast scheme (Linda Chambers)



bushfire CRC