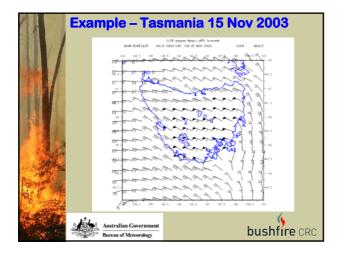

Australian Gover

au of Me

- humidity term The "dry end" tends to be ignored - it's the "wet end" that leads to
- rainfall

bushfire CRC



6















































| Та