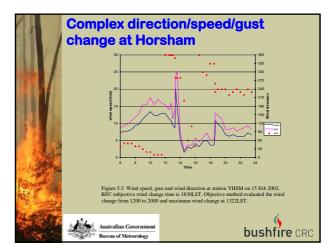

Australian Gover

au of Me

- humidity term The "dry end" tends to be ignored - it's the "wet end" that leads to
- rainfall

bushfire CRC

6

| Та                                                                                                                                                                                                                                                                                                                                                                                                                                                                                                                                                                                                                                                                                                                                                                                                                                                                                                                                                                                                                                                                                                                                                                                                                                                                                                                                                                                                                                                                                                                                                                                                                                                                                                                                                                                                                                                                                                                                                                                                                                                                                                                             | bula     | ting | g to | op 3 | <b>10 (</b> | De    | c-Feb) by TG <sub>x</sub> |
|--------------------------------------------------------------------------------------------------------------------------------------------------------------------------------------------------------------------------------------------------------------------------------------------------------------------------------------------------------------------------------------------------------------------------------------------------------------------------------------------------------------------------------------------------------------------------------------------------------------------------------------------------------------------------------------------------------------------------------------------------------------------------------------------------------------------------------------------------------------------------------------------------------------------------------------------------------------------------------------------------------------------------------------------------------------------------------------------------------------------------------------------------------------------------------------------------------------------------------------------------------------------------------------------------------------------------------------------------------------------------------------------------------------------------------------------------------------------------------------------------------------------------------------------------------------------------------------------------------------------------------------------------------------------------------------------------------------------------------------------------------------------------------------------------------------------------------------------------------------------------------------------------------------------------------------------------------------------------------------------------------------------------------------------------------------------------------------------------------------------------------|----------|------|------|------|-------------|-------|---------------------------|
|                                                                                                                                                                                                                                                                                                                                                                                                                                                                                                                                                                                                                                                                                                                                                                                                                                                                                                                                                                                                                                                                                                                                                                                                                                                                                                                                                                                                                                                                                                                                                                                                                                                                                                                                                                                                                                                                                                                                                                                                                                                                                                                                | Date     | Time | TG   | TGx  | TG,         | Tmax  | Location                  |
|                                                                                                                                                                                                                                                                                                                                                                                                                                                                                                                                                                                                                                                                                                                                                                                                                                                                                                                                                                                                                                                                                                                                                                                                                                                                                                                                                                                                                                                                                                                                                                                                                                                                                                                                                                                                                                                                                                                                                                                                                                                                                                                                | 19780115 | 0    | 3 79 | 3.73 | 0.68        | 298.7 | Paynesylle (7.2)          |
|                                                                                                                                                                                                                                                                                                                                                                                                                                                                                                                                                                                                                                                                                                                                                                                                                                                                                                                                                                                                                                                                                                                                                                                                                                                                                                                                                                                                                                                                                                                                                                                                                                                                                                                                                                                                                                                                                                                                                                                                                                                                                                                                | 19800110 | 1200 | 3.49 | 3.40 | 0.80        | 293.6 |                           |
|                                                                                                                                                                                                                                                                                                                                                                                                                                                                                                                                                                                                                                                                                                                                                                                                                                                                                                                                                                                                                                                                                                                                                                                                                                                                                                                                                                                                                                                                                                                                                                                                                                                                                                                                                                                                                                                                                                                                                                                                                                                                                                                                | 19770212 | 1200 | 3.49 | 3.35 | 0.95        | 296.8 | Streatham (3)             |
|                                                                                                                                                                                                                                                                                                                                                                                                                                                                                                                                                                                                                                                                                                                                                                                                                                                                                                                                                                                                                                                                                                                                                                                                                                                                                                                                                                                                                                                                                                                                                                                                                                                                                                                                                                                                                                                                                                                                                                                                                                                                                                                                | 19790203 |      | 3.33 | 3.31 | 0.39        | 293.8 | Caroline Forest (9)       |
|                                                                                                                                                                                                                                                                                                                                                                                                                                                                                                                                                                                                                                                                                                                                                                                                                                                                                                                                                                                                                                                                                                                                                                                                                                                                                                                                                                                                                                                                                                                                                                                                                                                                                                                                                                                                                                                                                                                                                                                                                                                                                                                                | 19830216 | 1200 | 3.55 | 3.26 | 1 42        | 298.7 | Ash Wednesday             |
|                                                                                                                                                                                                                                                                                                                                                                                                                                                                                                                                                                                                                                                                                                                                                                                                                                                                                                                                                                                                                                                                                                                                                                                                                                                                                                                                                                                                                                                                                                                                                                                                                                                                                                                                                                                                                                                                                                                                                                                                                                                                                                                                | 20030130 | 0    | 3.75 | 3.21 | 1.94        | 300.5 | Alpine Fires blowout (6)  |
|                                                                                                                                                                                                                                                                                                                                                                                                                                                                                                                                                                                                                                                                                                                                                                                                                                                                                                                                                                                                                                                                                                                                                                                                                                                                                                                                                                                                                                                                                                                                                                                                                                                                                                                                                                                                                                                                                                                                                                                                                                                                                                                                | 19721202 | 0    | 3.86 | 3.09 | 2.30        | 293.1 | Yarra Junction (2)        |
| Sec. Market 1                                                                                                                                                                                                                                                                                                                                                                                                                                                                                                                                                                                                                                                                                                                                                                                                                                                                                                                                                                                                                                                                                                                                                                                                                                                                                                                                                                                                                                                                                                                                                                                                                                                                                                                                                                                                                                                                                                                                                                                                                                                                                                                  | 20020111 | 0    | 3.32 | 3.03 | 1.34        | 292.3 |                           |
|                                                                                                                                                                                                                                                                                                                                                                                                                                                                                                                                                                                                                                                                                                                                                                                                                                                                                                                                                                                                                                                                                                                                                                                                                                                                                                                                                                                                                                                                                                                                                                                                                                                                                                                                                                                                                                                                                                                                                                                                                                                                                                                                | 19770212 | 0    | 3.18 | 3.02 | 0.97        | 295.6 |                           |
|                                                                                                                                                                                                                                                                                                                                                                                                                                                                                                                                                                                                                                                                                                                                                                                                                                                                                                                                                                                                                                                                                                                                                                                                                                                                                                                                                                                                                                                                                                                                                                                                                                                                                                                                                                                                                                                                                                                                                                                                                                                                                                                                | 19820111 | 1200 | 3.44 | 2.95 | 1.76        | 300.8 | Central Victoria (2)      |
|                                                                                                                                                                                                                                                                                                                                                                                                                                                                                                                                                                                                                                                                                                                                                                                                                                                                                                                                                                                                                                                                                                                                                                                                                                                                                                                                                                                                                                                                                                                                                                                                                                                                                                                                                                                                                                                                                                                                                                                                                                                                                                                                | 19760103 | 1200 | 3.00 | 2.93 | 0.66        | 297.0 |                           |
| And a state of the | 19860202 | 0    | 3.87 | 2.92 | 2.53        | 290.3 |                           |
|                                                                                                                                                                                                                                                                                                                                                                                                                                                                                                                                                                                                                                                                                                                                                                                                                                                                                                                                                                                                                                                                                                                                                                                                                                                                                                                                                                                                                                                                                                                                                                                                                                                                                                                                                                                                                                                                                                                                                                                                                                                                                                                                | 19850114 | 1200 | 3.47 | 2.82 | 1.92        | 298.7 | Central Victoria (4)      |
| 2 M 10 10                                                                                                                                                                                                                                                                                                                                                                                                                                                                                                                                                                                                                                                                                                                                                                                                                                                                                                                                                                                                                                                                                                                                                                                                                                                                                                                                                                                                                                                                                                                                                                                                                                                                                                                                                                                                                                                                                                                                                                                                                                                                                                                      | 19780115 | 1200 | 3.34 | 2.00 | 1.52        | 293.5 | Paynesville (7,2)         |
| 1000                                                                                                                                                                                                                                                                                                                                                                                                                                                                                                                                                                                                                                                                                                                                                                                                                                                                                                                                                                                                                                                                                                                                                                                                                                                                                                                                                                                                                                                                                                                                                                                                                                                                                                                                                                                                                                                                                                                                                                                                                                                                                                                           | 19980216 | 1200 | 2.99 | 2.07 | 0.80        | 284.8 | P dynes ville (7,2)       |
| 1 1 1 1 1 1 1 1 1 1 1 1 1 1 1 1 1 1 1                                                                                                                                                                                                                                                                                                                                                                                                                                                                                                                                                                                                                                                                                                                                                                                                                                                                                                                                                                                                                                                                                                                                                                                                                                                                                                                                                                                                                                                                                                                                                                                                                                                                                                                                                                                                                                                                                                                                                                                                                                                                                          | 19670106 | 0    | 3.10 | 2.86 | 1 18        | 291.9 |                           |
| A CONTRACTOR                                                                                                                                                                                                                                                                                                                                                                                                                                                                                                                                                                                                                                                                                                                                                                                                                                                                                                                                                                                                                                                                                                                                                                                                                                                                                                                                                                                                                                                                                                                                                                                                                                                                                                                                                                                                                                                                                                                                                                                                                                                                                                                   | 19701204 | 1200 | 3.76 | 2.85 | 2 44        | 296.9 |                           |
| Constant of the second s                                                                                                                                                                                                                                                                                                                                                                                                                                                                                                                                                                                                                                                                                                                                                                                                                                                                                                                                                                                                                                                                                                                                                                                                                                                                                                                                                                                                                            | 19841225 | 1200 | 3.33 | 2.05 | 1.72        | 289.9 |                           |
|                                                                                                                                                                                                                                                                                                                                                                                                                                                                                                                                                                                                                                                                                                                                                                                                                                                                                                                                                                                                                                                                                                                                                                                                                                                                                                                                                                                                                                                                                                                                                                                                                                                                                                                                                                                                                                                                                                                                                                                                                                                                                                                                | 19041225 | 1200 | 3.53 | 2.05 | 2.08        | 209.9 |                           |
| CONTRACTOR OF                                                                                                                                                                                                                                                                                                                                                                                                                                                                                                                                                                                                                                                                                                                                                                                                                                                                                                                                                                                                                                                                                                                                                                                                                                                                                                                                                                                                                                                                                                                                                                                                                                                                                                                                                                                                                                                                                                                                                                                                                                                                                                                  | 19670207 | 1200 | 3.26 | 2.85 | 2.08        | 294.6 | Hobart (5)                |
| 17 Y 16                                                                                                                                                                                                                                                                                                                                                                                                                                                                                                                                                                                                                                                                                                                                                                                                                                                                                                                                                                                                                                                                                                                                                                                                                                                                                                                                                                                                                                                                                                                                                                                                                                                                                                                                                                                                                                                                                                                                                                                                                                                                                                                        | 19980226 | 1200 | 3.45 | 2.04 | 1.00        | 298.2 | SA / Mt. Macedon (2.6)    |
| STREET, STORE                                                                                                                                                                                                                                                                                                                                                                                                                                                                                                                                                                                                                                                                                                                                                                                                                                                                                                                                                                                                                                                                                                                                                                                                                                                                                                                                                                                                                                                                                                                                                                                                                                                                                                                                                                                                                                                                                                                                                                                                                                                                                                                  | 19960226 | 1200 | 3.45 | 2.81 | 1.99        | 290.2 | SA/ ML Macedon (2,6)      |
| THE REAL                                                                                                                                                                                                                                                                                                                                                                                                                                                                                                                                                                                                                                                                                                                                                                                                                                                                                                                                                                                                                                                                                                                                                                                                                                                                                                                                                                                                                                                                                                                                                                                                                                                                                                                                                                                                                                                                                                                                                                                                                                                                                                                       | 19650118 | 0    | 3.01 | 2.01 | 1.09        | 293.2 |                           |
| N                                                                                                                                                                                                                                                                                                                                                                                                                                                                                                                                                                                                                                                                                                                                                                                                                                                                                                                                                                                                                                                                                                                                                                                                                                                                                                                                                                                                                                                                                                                                                                                                                                                                                                                                                                                                                                                                                                                                                                                                                                                                                                                              | 19960119 | 0    | 3.62 | 2.01 | 2.28        | 293.5 |                           |
| martin                                                                                                                                                                                                                                                                                                                                                                                                                                                                                                                                                                                                                                                                                                                                                                                                                                                                                                                                                                                                                                                                                                                                                                                                                                                                                                                                                                                                                                                                                                                                                                                                                                                                                                                                                                                                                                                                                                                                                                                                                                                                                                                         | 19680224 | 1200 | 3.23 | 2.01 | 1.63        | 297.1 |                           |
| Contraction of the local division of the loc | 19660224 | 1200 | 3.23 | 2.79 | 1.63        | 297.1 | Mallee fires (2)          |
|                                                                                                                                                                                                                                                                                                                                                                                                                                                                                                                                                                                                                                                                                                                                                                                                                                                                                                                                                                                                                                                                                                                                                                                                                                                                                                                                                                                                                                                                                                                                                                                                                                                                                                                                                                                                                                                                                                                                                                                                                                                                                                                                | 19810103 | 0    | 3.37 | 2.79 | 1.50        | 297.9 | Mallee fires (2)          |
| State of the                                                                                                                                                                                                                                                                                                                                                                                                                                                                                                                                                                                                                                                                                                                                                                                                                                                                                                                                                                                                                                                                                                                                                                                                                                                                                                                                                                                                                                                                                                                                                                                                                                                                                                                                                                                                                                                                                                                                                                                                                                                                                                                   | 19850131 | 0    | 3.02 | 2.78 | 1.90        | 297.0 | <u>(</u>                  |
|                                                                                                                                                                                                                                                                                                                                                                                                                                                                                                                                                                                                                                                                                                                                                                                                                                                                                                                                                                                                                                                                                                                                                                                                                                                                                                                                                                                                                                                                                                                                                                                                                                                                                                                                                                                                                                                                                                                                                                                                                                                                                                                                | 19850131 | 1200 | 3.02 | 2.78 | 1.16        | 287.1 |                           |
| States Barris                                                                                                                                                                                                                                                                                                                                                                                                                                                                                                                                                                                                                                                                                                                                                                                                                                                                                                                                                                                                                                                                                                                                                                                                                                                                                                                                                                                                                                                                                                                                                                                                                                                                                                                                                                                                                                                                                                                                                                                                                                                                                                                  | 19731202 | 1200 | 3.09 | 2.76 | 1.38        | 290.4 | bushfire CR               |