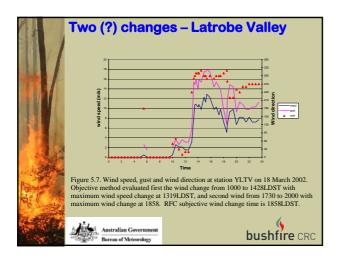

Australian Gover

au of Me

- humidity term The "dry end" tends to be ignored - it's the "wet end" that leads to
- rainfall

bushfire CRC

6

| Та                                                                                                                                                                                                                                                                                                                                                                                                                                                                                                                                                                                                                                                                                                                                                                                                                                                                                                                                                                                                                                                                                                                                                                                                                                                                                                                                                                                                                                                                                                                                                                                                                                                                                                                                                                                                                                                                                                                                                                                                                                                                                                                             | bula     | ting | g to | op 3 | <b>10 (</b> | De    | c-Feb) by TG <sub>x</sub> |
|--------------------------------------------------------------------------------------------------------------------------------------------------------------------------------------------------------------------------------------------------------------------------------------------------------------------------------------------------------------------------------------------------------------------------------------------------------------------------------------------------------------------------------------------------------------------------------------------------------------------------------------------------------------------------------------------------------------------------------------------------------------------------------------------------------------------------------------------------------------------------------------------------------------------------------------------------------------------------------------------------------------------------------------------------------------------------------------------------------------------------------------------------------------------------------------------------------------------------------------------------------------------------------------------------------------------------------------------------------------------------------------------------------------------------------------------------------------------------------------------------------------------------------------------------------------------------------------------------------------------------------------------------------------------------------------------------------------------------------------------------------------------------------------------------------------------------------------------------------------------------------------------------------------------------------------------------------------------------------------------------------------------------------------------------------------------------------------------------------------------------------|----------|------|------|------|-------------|-------|---------------------------|
|                                                                                                                                                                                                                                                                                                                                                                                                                                                                                                                                                                                                                                                                                                                                                                                                                                                                                                                                                                                                                                                                                                                                                                                                                                                                                                                                                                                                                                                                                                                                                                                                                                                                                                                                                                                                                                                                                                                                                                                                                                                                                                                                | Date     | Time | TG   | TGx  | TG,         | Tmax  | Location                  |
|                                                                                                                                                                                                                                                                                                                                                                                                                                                                                                                                                                                                                                                                                                                                                                                                                                                                                                                                                                                                                                                                                                                                                                                                                                                                                                                                                                                                                                                                                                                                                                                                                                                                                                                                                                                                                                                                                                                                                                                                                                                                                                                                | 19780115 | 0    | 3 79 | 3.73 | 0.68        | 298.7 | Paynesylle (7.2)          |
|                                                                                                                                                                                                                                                                                                                                                                                                                                                                                                                                                                                                                                                                                                                                                                                                                                                                                                                                                                                                                                                                                                                                                                                                                                                                                                                                                                                                                                                                                                                                                                                                                                                                                                                                                                                                                                                                                                                                                                                                                                                                                                                                | 19800110 | 1200 | 3.49 | 3.40 | 0.80        | 293.6 |                           |
|                                                                                                                                                                                                                                                                                                                                                                                                                                                                                                                                                                                                                                                                                                                                                                                                                                                                                                                                                                                                                                                                                                                                                                                                                                                                                                                                                                                                                                                                                                                                                                                                                                                                                                                                                                                                                                                                                                                                                                                                                                                                                                                                | 19770212 | 1200 | 3.49 | 3.35 | 0.95        | 296.8 | Streatham (3)             |
|                                                                                                                                                                                                                                                                                                                                                                                                                                                                                                                                                                                                                                                                                                                                                                                                                                                                                                                                                                                                                                                                                                                                                                                                                                                                                                                                                                                                                                                                                                                                                                                                                                                                                                                                                                                                                                                                                                                                                                                                                                                                                                                                | 19790203 |      | 3.33 | 3.31 | 0.39        | 293.8 | Caroline Forest (9)       |
|                                                                                                                                                                                                                                                                                                                                                                                                                                                                                                                                                                                                                                                                                                                                                                                                                                                                                                                                                                                                                                                                                                                                                                                                                                                                                                                                                                                                                                                                                                                                                                                                                                                                                                                                                                                                                                                                                                                                                                                                                                                                                                                                | 19830216 | 1200 | 3.55 | 3.26 | 1 42        | 298.7 | Ash Wednesday             |
|                                                                                                                                                                                                                                                                                                                                                                                                                                                                                                                                                                                                                                                                                                                                                                                                                                                                                                                                                                                                                                                                                                                                                                                                                                                                                                                                                                                                                                                                                                                                                                                                                                                                                                                                                                                                                                                                                                                                                                                                                                                                                                                                | 20030130 | 0    | 3.75 | 3.21 | 1.94        | 300.5 | Alpine Fires blowout (6)  |
|                                                                                                                                                                                                                                                                                                                                                                                                                                                                                                                                                                                                                                                                                                                                                                                                                                                                                                                                                                                                                                                                                                                                                                                                                                                                                                                                                                                                                                                                                                                                                                                                                                                                                                                                                                                                                                                                                                                                                                                                                                                                                                                                | 19721202 | 0    | 3.86 | 3.09 | 2.30        | 293.1 | Yarra Junction (2)        |
| Sec. Market 1                                                                                                                                                                                                                                                                                                                                                                                                                                                                                                                                                                                                                                                                                                                                                                                                                                                                                                                                                                                                                                                                                                                                                                                                                                                                                                                                                                                                                                                                                                                                                                                                                                                                                                                                                                                                                                                                                                                                                                                                                                                                                                                  | 20020111 | 0    | 3.32 | 3.03 | 1.34        | 292.3 |                           |
|                                                                                                                                                                                                                                                                                                                                                                                                                                                                                                                                                                                                                                                                                                                                                                                                                                                                                                                                                                                                                                                                                                                                                                                                                                                                                                                                                                                                                                                                                                                                                                                                                                                                                                                                                                                                                                                                                                                                                                                                                                                                                                                                | 19770212 | 0    | 3.18 | 3.02 | 0.97        | 295.6 |                           |
|                                                                                                                                                                                                                                                                                                                                                                                                                                                                                                                                                                                                                                                                                                                                                                                                                                                                                                                                                                                                                                                                                                                                                                                                                                                                                                                                                                                                                                                                                                                                                                                                                                                                                                                                                                                                                                                                                                                                                                                                                                                                                                                                | 19820111 | 1200 | 3.44 | 2.95 | 1.76        | 300.8 | Central Victoria (2)      |
|                                                                                                                                                                                                                                                                                                                                                                                                                                                                                                                                                                                                                                                                                                                                                                                                                                                                                                                                                                                                                                                                                                                                                                                                                                                                                                                                                                                                                                                                                                                                                                                                                                                                                                                                                                                                                                                                                                                                                                                                                                                                                                                                | 19760103 | 1200 | 3.00 | 2.93 | 0.66        | 297.0 |                           |
| And a state of the | 19860202 | 0    | 3.87 | 2.92 | 2.53        | 290.3 |                           |
|                                                                                                                                                                                                                                                                                                                                                                                                                                                                                                                                                                                                                                                                                                                                                                                                                                                                                                                                                                                                                                                                                                                                                                                                                                                                                                                                                                                                                                                                                                                                                                                                                                                                                                                                                                                                                                                                                                                                                                                                                                                                                                                                | 19850114 | 1200 | 3.47 | 2.82 | 1.92        | 298.7 | Central Victoria (4)      |
| 2 M 10 10                                                                                                                                                                                                                                                                                                                                                                                                                                                                                                                                                                                                                                                                                                                                                                                                                                                                                                                                                                                                                                                                                                                                                                                                                                                                                                                                                                                                                                                                                                                                                                                                                                                                                                                                                                                                                                                                                                                                                                                                                                                                                                                      | 19780115 | 1200 | 3.34 | 2.00 | 1.52        | 293.5 | Paynesville (7,2)         |
| 1000                                                                                                                                                                                                                                                                                                                                                                                                                                                                                                                                                                                                                                                                                                                                                                                                                                                                                                                                                                                                                                                                                                                                                                                                                                                                                                                                                                                                                                                                                                                                                                                                                                                                                                                                                                                                                                                                                                                                                                                                                                                                                                                           | 19980216 | 1200 | 2.99 | 2.07 | 0.80        | 284.8 | P dynes ville (7,2)       |
| 1 1 1 1 1 1 1 1 1 1 1 1 1 1 1 1 1 1 1                                                                                                                                                                                                                                                                                                                                                                                                                                                                                                                                                                                                                                                                                                                                                                                                                                                                                                                                                                                                                                                                                                                                                                                                                                                                                                                                                                                                                                                                                                                                                                                                                                                                                                                                                                                                                                                                                                                                                                                                                                                                                          | 19670106 | 0    | 3.10 | 2.86 | 1 18        | 291.9 |                           |
| A CONTRACTOR                                                                                                                                                                                                                                                                                                                                                                                                                                                                                                                                                                                                                                                                                                                                                                                                                                                                                                                                                                                                                                                                                                                                                                                                                                                                                                                                                                                                                                                                                                                                                                                                                                                                                                                                                                                                                                                                                                                                                                                                                                                                                                                   | 19701204 | 1200 | 3.76 | 2.85 | 2 44        | 296.9 |                           |
| Constant of the second s                                                                                                                                                                                                                                                                                                                                                                                                                                                                                                                                                                                                                                                                                                                                                                                                                                                                                                                                                                                                                                                                                                                                                                                                                                                                                                                                                                                                                            | 19841225 | 1200 | 3.33 | 2.05 | 1.72        | 289.9 |                           |
|                                                                                                                                                                                                                                                                                                                                                                                                                                                                                                                                                                                                                                                                                                                                                                                                                                                                                                                                                                                                                                                                                                                                                                                                                                                                                                                                                                                                                                                                                                                                                                                                                                                                                                                                                                                                                                                                                                                                                                                                                                                                                                                                | 19041225 | 1200 | 3.53 | 2.05 | 2.08        | 209.9 |                           |
| CONTRACTOR OF                                                                                                                                                                                                                                                                                                                                                                                                                                                                                                                                                                                                                                                                                                                                                                                                                                                                                                                                                                                                                                                                                                                                                                                                                                                                                                                                                                                                                                                                                                                                                                                                                                                                                                                                                                                                                                                                                                                                                                                                                                                                                                                  | 19670207 | 1200 | 3.26 | 2.85 | 2.08        | 294.6 | Hobart (5)                |
| 17 Y 16                                                                                                                                                                                                                                                                                                                                                                                                                                                                                                                                                                                                                                                                                                                                                                                                                                                                                                                                                                                                                                                                                                                                                                                                                                                                                                                                                                                                                                                                                                                                                                                                                                                                                                                                                                                                                                                                                                                                                                                                                                                                                                                        | 19980226 | 1200 | 3.45 | 2.04 | 1.00        | 298.2 | SA / Mt. Macedon (2.6)    |
| STREET, STORE                                                                                                                                                                                                                                                                                                                                                                                                                                                                                                                                                                                                                                                                                                                                                                                                                                                                                                                                                                                                                                                                                                                                                                                                                                                                                                                                                                                                                                                                                                                                                                                                                                                                                                                                                                                                                                                                                                                                                                                                                                                                                                                  | 19960226 | 1200 | 3.45 | 2.81 | 1.99        | 290.2 | SA/ ML Macedon (2,6)      |
| THE REAL                                                                                                                                                                                                                                                                                                                                                                                                                                                                                                                                                                                                                                                                                                                                                                                                                                                                                                                                                                                                                                                                                                                                                                                                                                                                                                                                                                                                                                                                                                                                                                                                                                                                                                                                                                                                                                                                                                                                                                                                                                                                                                                       | 19650118 | 0    | 3.01 | 2.01 | 1.09        | 293.2 |                           |
| N                                                                                                                                                                                                                                                                                                                                                                                                                                                                                                                                                                                                                                                                                                                                                                                                                                                                                                                                                                                                                                                                                                                                                                                                                                                                                                                                                                                                                                                                                                                                                                                                                                                                                                                                                                                                                                                                                                                                                                                                                                                                                                                              | 19960119 | 0    | 3.62 | 2.01 | 2.28        | 293.5 |                           |
| martin                                                                                                                                                                                                                                                                                                                                                                                                                                                                                                                                                                                                                                                                                                                                                                                                                                                                                                                                                                                                                                                                                                                                                                                                                                                                                                                                                                                                                                                                                                                                                                                                                                                                                                                                                                                                                                                                                                                                                                                                                                                                                                                         | 19680224 | 1200 | 3.23 | 2.01 | 1.63        | 297.1 |                           |
| Contraction of the local division of the loc | 19660224 | 1200 | 3.23 | 2.79 | 1.63        | 297.1 | Mallee fires (2)          |
|                                                                                                                                                                                                                                                                                                                                                                                                                                                                                                                                                                                                                                                                                                                                                                                                                                                                                                                                                                                                                                                                                                                                                                                                                                                                                                                                                                                                                                                                                                                                                                                                                                                                                                                                                                                                                                                                                                                                                                                                                                                                                                                                | 19810103 | 0    | 3.37 | 2.79 | 1.50        | 297.9 | Mallee fires (2)          |
| State of the                                                                                                                                                                                                                                                                                                                                                                                                                                                                                                                                                                                                                                                                                                                                                                                                                                                                                                                                                                                                                                                                                                                                                                                                                                                                                                                                                                                                                                                                                                                                                                                                                                                                                                                                                                                                                                                                                                                                                                                                                                                                                                                   | 19850131 | 0    | 3.02 | 2.78 | 1.90        | 297.0 | <u>(</u>                  |
|                                                                                                                                                                                                                                                                                                                                                                                                                                                                                                                                                                                                                                                                                                                                                                                                                                                                                                                                                                                                                                                                                                                                                                                                                                                                                                                                                                                                                                                                                                                                                                                                                                                                                                                                                                                                                                                                                                                                                                                                                                                                                                                                | 19850131 | 1200 | 3.02 | 2.78 | 1.16        | 287.1 |                           |
| States Barris                                                                                                                                                                                                                                                                                                                                                                                                                                                                                                                                                                                                                                                                                                                                                                                                                                                                                                                                                                                                                                                                                                                                                                                                                                                                                                                                                                                                                                                                                                                                                                                                                                                                                                                                                                                                                                                                                                                                                                                                                                                                                                                  | 19731202 | 1200 | 3.09 | 2.76 | 1.38        | 290.4 | bushfire CR               |