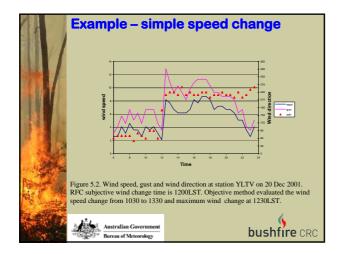

Australian Gover

au of Me

- humidity term The "dry end" tends to be ignored - it's the "wet end" that leads to
- rainfall

bushfire CRC

6

| Та                                                                                                                                                                                                                                                                                                                                                                                                                                                                                                                                                                                                                                                                                                                                                                                                                                                                                                                                                                                                                                                                                                                                                                                                                                                                                                                                                                                                                                                                                                                                                                                                                                                                                                                                                                                                                                                                                                                                                                                                                                                                                                                             | bula     | ting | g to | op 3 | <b>10 (</b> | De    | c-Feb) by TG <sub>x</sub> |
|--------------------------------------------------------------------------------------------------------------------------------------------------------------------------------------------------------------------------------------------------------------------------------------------------------------------------------------------------------------------------------------------------------------------------------------------------------------------------------------------------------------------------------------------------------------------------------------------------------------------------------------------------------------------------------------------------------------------------------------------------------------------------------------------------------------------------------------------------------------------------------------------------------------------------------------------------------------------------------------------------------------------------------------------------------------------------------------------------------------------------------------------------------------------------------------------------------------------------------------------------------------------------------------------------------------------------------------------------------------------------------------------------------------------------------------------------------------------------------------------------------------------------------------------------------------------------------------------------------------------------------------------------------------------------------------------------------------------------------------------------------------------------------------------------------------------------------------------------------------------------------------------------------------------------------------------------------------------------------------------------------------------------------------------------------------------------------------------------------------------------------|----------|------|------|------|-------------|-------|---------------------------|
|                                                                                                                                                                                                                                                                                                                                                                                                                                                                                                                                                                                                                                                                                                                                                                                                                                                                                                                                                                                                                                                                                                                                                                                                                                                                                                                                                                                                                                                                                                                                                                                                                                                                                                                                                                                                                                                                                                                                                                                                                                                                                                                                | Date     | Time | TG   | TGx  | TG,         | Tmax  | Location                  |
|                                                                                                                                                                                                                                                                                                                                                                                                                                                                                                                                                                                                                                                                                                                                                                                                                                                                                                                                                                                                                                                                                                                                                                                                                                                                                                                                                                                                                                                                                                                                                                                                                                                                                                                                                                                                                                                                                                                                                                                                                                                                                                                                | 19780115 | 0    | 3 79 | 3.73 | 0.68        | 298.7 | Paynesylle (7.2)          |
|                                                                                                                                                                                                                                                                                                                                                                                                                                                                                                                                                                                                                                                                                                                                                                                                                                                                                                                                                                                                                                                                                                                                                                                                                                                                                                                                                                                                                                                                                                                                                                                                                                                                                                                                                                                                                                                                                                                                                                                                                                                                                                                                | 19800110 | 1200 | 3.49 | 3.40 | 0.80        | 293.6 |                           |
|                                                                                                                                                                                                                                                                                                                                                                                                                                                                                                                                                                                                                                                                                                                                                                                                                                                                                                                                                                                                                                                                                                                                                                                                                                                                                                                                                                                                                                                                                                                                                                                                                                                                                                                                                                                                                                                                                                                                                                                                                                                                                                                                | 19770212 | 1200 | 3.49 | 3.35 | 0.95        | 296.8 | Streatham (3)             |
|                                                                                                                                                                                                                                                                                                                                                                                                                                                                                                                                                                                                                                                                                                                                                                                                                                                                                                                                                                                                                                                                                                                                                                                                                                                                                                                                                                                                                                                                                                                                                                                                                                                                                                                                                                                                                                                                                                                                                                                                                                                                                                                                | 19790203 |      | 3.33 | 3.31 | 0.39        | 293.8 | Caroline Forest (9)       |
|                                                                                                                                                                                                                                                                                                                                                                                                                                                                                                                                                                                                                                                                                                                                                                                                                                                                                                                                                                                                                                                                                                                                                                                                                                                                                                                                                                                                                                                                                                                                                                                                                                                                                                                                                                                                                                                                                                                                                                                                                                                                                                                                | 19830216 | 1200 | 3.55 | 3.26 | 1 42        | 298.7 | Ash Wednesday             |
|                                                                                                                                                                                                                                                                                                                                                                                                                                                                                                                                                                                                                                                                                                                                                                                                                                                                                                                                                                                                                                                                                                                                                                                                                                                                                                                                                                                                                                                                                                                                                                                                                                                                                                                                                                                                                                                                                                                                                                                                                                                                                                                                | 20030130 | 0    | 3.75 | 3.21 | 1.94        | 300.5 | Alpine Fires blowout (6)  |
|                                                                                                                                                                                                                                                                                                                                                                                                                                                                                                                                                                                                                                                                                                                                                                                                                                                                                                                                                                                                                                                                                                                                                                                                                                                                                                                                                                                                                                                                                                                                                                                                                                                                                                                                                                                                                                                                                                                                                                                                                                                                                                                                | 19721202 | 0    | 3.86 | 3.09 | 2.30        | 293.1 | Yarra Junction (2)        |
| Sec. Market 1                                                                                                                                                                                                                                                                                                                                                                                                                                                                                                                                                                                                                                                                                                                                                                                                                                                                                                                                                                                                                                                                                                                                                                                                                                                                                                                                                                                                                                                                                                                                                                                                                                                                                                                                                                                                                                                                                                                                                                                                                                                                                                                  | 20020111 | 0    | 3.32 | 3.03 | 1.34        | 292.3 |                           |
|                                                                                                                                                                                                                                                                                                                                                                                                                                                                                                                                                                                                                                                                                                                                                                                                                                                                                                                                                                                                                                                                                                                                                                                                                                                                                                                                                                                                                                                                                                                                                                                                                                                                                                                                                                                                                                                                                                                                                                                                                                                                                                                                | 19770212 | 0    | 3.18 | 3.02 | 0.97        | 295.6 |                           |
|                                                                                                                                                                                                                                                                                                                                                                                                                                                                                                                                                                                                                                                                                                                                                                                                                                                                                                                                                                                                                                                                                                                                                                                                                                                                                                                                                                                                                                                                                                                                                                                                                                                                                                                                                                                                                                                                                                                                                                                                                                                                                                                                | 19820111 | 1200 | 3.44 | 2.95 | 1.76        | 300.8 | Central Victoria (2)      |
|                                                                                                                                                                                                                                                                                                                                                                                                                                                                                                                                                                                                                                                                                                                                                                                                                                                                                                                                                                                                                                                                                                                                                                                                                                                                                                                                                                                                                                                                                                                                                                                                                                                                                                                                                                                                                                                                                                                                                                                                                                                                                                                                | 19760103 | 1200 | 3.00 | 2.93 | 0.66        | 297.0 |                           |
| And a state of the | 19860202 | 0    | 3.87 | 2.92 | 2.53        | 290.3 |                           |
|                                                                                                                                                                                                                                                                                                                                                                                                                                                                                                                                                                                                                                                                                                                                                                                                                                                                                                                                                                                                                                                                                                                                                                                                                                                                                                                                                                                                                                                                                                                                                                                                                                                                                                                                                                                                                                                                                                                                                                                                                                                                                                                                | 19850114 | 1200 | 3.47 | 2.82 | 1.92        | 298.7 | Central Victoria (4)      |
| 2 M 10 10                                                                                                                                                                                                                                                                                                                                                                                                                                                                                                                                                                                                                                                                                                                                                                                                                                                                                                                                                                                                                                                                                                                                                                                                                                                                                                                                                                                                                                                                                                                                                                                                                                                                                                                                                                                                                                                                                                                                                                                                                                                                                                                      | 19780115 | 1200 | 3.34 | 2.00 | 1.52        | 293.5 | Paynesville (7,2)         |
| 1000                                                                                                                                                                                                                                                                                                                                                                                                                                                                                                                                                                                                                                                                                                                                                                                                                                                                                                                                                                                                                                                                                                                                                                                                                                                                                                                                                                                                                                                                                                                                                                                                                                                                                                                                                                                                                                                                                                                                                                                                                                                                                                                           | 19980216 | 1200 | 2.99 | 2.07 | 0.80        | 284.8 | P dynes ville (7,2)       |
| 1 1 1 1 1 1 1 1 1 1 1 1 1 1 1 1 1 1 1                                                                                                                                                                                                                                                                                                                                                                                                                                                                                                                                                                                                                                                                                                                                                                                                                                                                                                                                                                                                                                                                                                                                                                                                                                                                                                                                                                                                                                                                                                                                                                                                                                                                                                                                                                                                                                                                                                                                                                                                                                                                                          | 19670106 | 0    | 3.10 | 2.86 | 1 18        | 291.9 |                           |
| A CONTRACTOR                                                                                                                                                                                                                                                                                                                                                                                                                                                                                                                                                                                                                                                                                                                                                                                                                                                                                                                                                                                                                                                                                                                                                                                                                                                                                                                                                                                                                                                                                                                                                                                                                                                                                                                                                                                                                                                                                                                                                                                                                                                                                                                   | 19701204 | 1200 | 3.76 | 2.85 | 2 44        | 296.9 |                           |
| Constant of the second s                                                                                                                                                                                                                                                                                                                                                                                                                                                                                                                                                                                                                                                                                                                                                                                                                                                                                                                                                                                                                                                                                                                                                                                                                                                                                                                                                                                                                            | 19841225 | 1200 | 3.33 | 2.05 | 1.72        | 289.9 |                           |
|                                                                                                                                                                                                                                                                                                                                                                                                                                                                                                                                                                                                                                                                                                                                                                                                                                                                                                                                                                                                                                                                                                                                                                                                                                                                                                                                                                                                                                                                                                                                                                                                                                                                                                                                                                                                                                                                                                                                                                                                                                                                                                                                | 19041225 | 1200 | 3.53 | 2.05 | 2.08        | 209.9 |                           |
| CONTRACTOR OF                                                                                                                                                                                                                                                                                                                                                                                                                                                                                                                                                                                                                                                                                                                                                                                                                                                                                                                                                                                                                                                                                                                                                                                                                                                                                                                                                                                                                                                                                                                                                                                                                                                                                                                                                                                                                                                                                                                                                                                                                                                                                                                  | 19670207 | 1200 | 3.26 | 2.85 | 2.08        | 294.6 | Hobart (5)                |
| 17 Y 16                                                                                                                                                                                                                                                                                                                                                                                                                                                                                                                                                                                                                                                                                                                                                                                                                                                                                                                                                                                                                                                                                                                                                                                                                                                                                                                                                                                                                                                                                                                                                                                                                                                                                                                                                                                                                                                                                                                                                                                                                                                                                                                        | 19980226 | 1200 | 3.45 | 2.04 | 1.00        | 298.2 | SA / Mt. Macedon (2.6)    |
| STREET, STORE                                                                                                                                                                                                                                                                                                                                                                                                                                                                                                                                                                                                                                                                                                                                                                                                                                                                                                                                                                                                                                                                                                                                                                                                                                                                                                                                                                                                                                                                                                                                                                                                                                                                                                                                                                                                                                                                                                                                                                                                                                                                                                                  | 19960226 | 1200 | 3.45 | 2.81 | 1.99        | 290.2 | SA/ ML Macedon (2,6)      |
| THE REAL                                                                                                                                                                                                                                                                                                                                                                                                                                                                                                                                                                                                                                                                                                                                                                                                                                                                                                                                                                                                                                                                                                                                                                                                                                                                                                                                                                                                                                                                                                                                                                                                                                                                                                                                                                                                                                                                                                                                                                                                                                                                                                                       | 19650118 | 0    | 3.01 | 2.01 | 1.09        | 293.2 |                           |
| N                                                                                                                                                                                                                                                                                                                                                                                                                                                                                                                                                                                                                                                                                                                                                                                                                                                                                                                                                                                                                                                                                                                                                                                                                                                                                                                                                                                                                                                                                                                                                                                                                                                                                                                                                                                                                                                                                                                                                                                                                                                                                                                              | 19960119 | 0    | 3.62 | 2.01 | 2.28        | 293.5 |                           |
| martin                                                                                                                                                                                                                                                                                                                                                                                                                                                                                                                                                                                                                                                                                                                                                                                                                                                                                                                                                                                                                                                                                                                                                                                                                                                                                                                                                                                                                                                                                                                                                                                                                                                                                                                                                                                                                                                                                                                                                                                                                                                                                                                         | 19680224 | 1200 | 3.23 | 2.01 | 1.63        | 297.1 |                           |
| Contraction of the local division of the loc | 19660224 | 1200 | 3.23 | 2.79 | 1.63        | 297.1 | Mallee fires (2)          |
|                                                                                                                                                                                                                                                                                                                                                                                                                                                                                                                                                                                                                                                                                                                                                                                                                                                                                                                                                                                                                                                                                                                                                                                                                                                                                                                                                                                                                                                                                                                                                                                                                                                                                                                                                                                                                                                                                                                                                                                                                                                                                                                                | 19810103 | 0    | 3.37 | 2.79 | 1.50        | 297.9 | Mallee fires (2)          |
| State of the                                                                                                                                                                                                                                                                                                                                                                                                                                                                                                                                                                                                                                                                                                                                                                                                                                                                                                                                                                                                                                                                                                                                                                                                                                                                                                                                                                                                                                                                                                                                                                                                                                                                                                                                                                                                                                                                                                                                                                                                                                                                                                                   | 19850131 | 0    | 3.02 | 2.78 | 1.90        | 297.0 | <u>(</u>                  |
|                                                                                                                                                                                                                                                                                                                                                                                                                                                                                                                                                                                                                                                                                                                                                                                                                                                                                                                                                                                                                                                                                                                                                                                                                                                                                                                                                                                                                                                                                                                                                                                                                                                                                                                                                                                                                                                                                                                                                                                                                                                                                                                                | 19850131 | 1200 | 3.02 | 2.78 | 1.16        | 287.1 |                           |
| States Barris                                                                                                                                                                                                                                                                                                                                                                                                                                                                                                                                                                                                                                                                                                                                                                                                                                                                                                                                                                                                                                                                                                                                                                                                                                                                                                                                                                                                                                                                                                                                                                                                                                                                                                                                                                                                                                                                                                                                                                                                                                                                                                                  | 19731202 | 1200 | 3.09 | 2.76 | 1.38        | 290.4 | bushfire CR               |