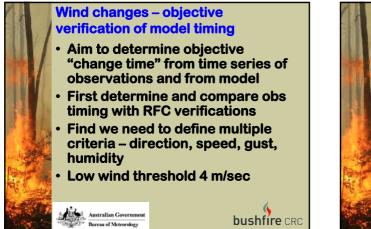

Australian Gover

au of Me

- humidity term The "dry end" tends to be ignored - it's the "wet end" that leads to
- rainfall

bushfire CRC



6















































| Та