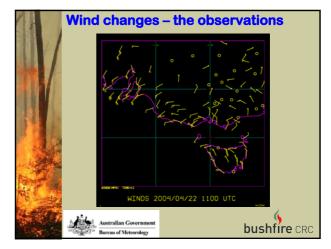

Australian Gover

au of Me

- humidity term The "dry end" tends to be ignored - it's the "wet end" that leads to
- rainfall

bushfire CRC



6















































| Та