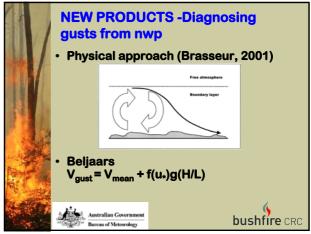

Australian Gover

au of Me

- humidity term The "dry end" tends to be ignored - it's the "wet end" that leads to
- rainfall

bushfire CRC



6















































| Та