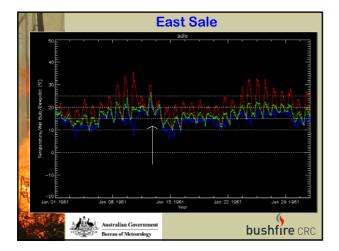

| 19731202 | 1200 | 3.09 | 2.76 | 1.38        | 290.4 | bushfire CR               |





## **Potential?**

- Expect good medium range predictability potential alert
- Possible application in seasonal
- Possible application in climate change modelling
  - Several caveats:

Australian Govern Bureau of Meteorol





dian Gov

au of Meter

bushfire CRC













## On-going :

- Completion of data qc task
- Development of proxy wind data set
- Investigate controls on surface
  humidity diurnal cycle
- Combine with data-base of fire history (?) to provide basis for seasonal forecast scheme (Linda Chambers)



bushfire CRC