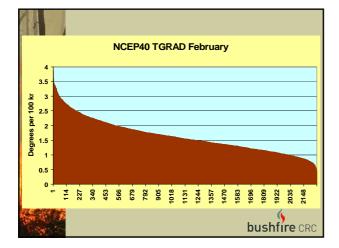

Australian Gover

au of Me

- humidity term The "dry end" tends to be ignored - it's the "wet end" that leads to
- rainfall

bushfire CRC



6















































| Та