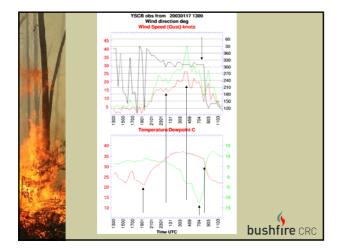

Australian Gover

au of Me

- humidity term The "dry end" tends to be ignored - it's the "wet end" that leads to
- rainfall

bushfire CRC



6















































| Та