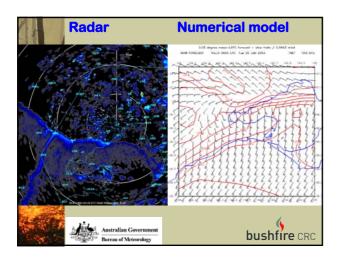

Australian Gover

au of Me

- humidity term The "dry end" tends to be ignored - it's the "wet end" that leads to
- rainfall

bushfire CRC



6















































| Та