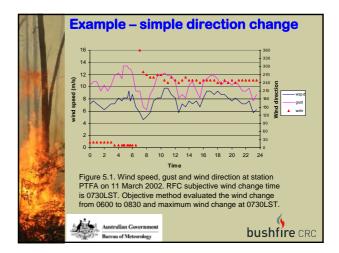

Australian Gover

au of Me

- humidity term The "dry end" tends to be ignored - it's the "wet end" that leads to
- rainfall

bushfire CRC

6

| Та                                                                                                                                                                                                                                                                                                                                                                                                                                                                                                                                                                                                                                                                                                                                                                                                                                                                                                                                                                                                                                                                                                                                                                                                                                                                                                                                                                                                                                                                                                                                                                                                                                                                                                                                                                                                                                                                                                                                                                                                                                                                                                                             | bula     | ting | g to | op 3 | <b>10 (</b> | De    | c-Feb) by TG <sub>x</sub> |
|--------------------------------------------------------------------------------------------------------------------------------------------------------------------------------------------------------------------------------------------------------------------------------------------------------------------------------------------------------------------------------------------------------------------------------------------------------------------------------------------------------------------------------------------------------------------------------------------------------------------------------------------------------------------------------------------------------------------------------------------------------------------------------------------------------------------------------------------------------------------------------------------------------------------------------------------------------------------------------------------------------------------------------------------------------------------------------------------------------------------------------------------------------------------------------------------------------------------------------------------------------------------------------------------------------------------------------------------------------------------------------------------------------------------------------------------------------------------------------------------------------------------------------------------------------------------------------------------------------------------------------------------------------------------------------------------------------------------------------------------------------------------------------------------------------------------------------------------------------------------------------------------------------------------------------------------------------------------------------------------------------------------------------------------------------------------------------------------------------------------------------|----------|------|------|------|-------------|-------|---------------------------|
|                                                                                                                                                                                                                                                                                                                                                                                                                                                                                                                                                                                                                                                                                                                                                                                                                                                                                                                                                                                                                                                                                                                                                                                                                                                                                                                                                                                                                                                                                                                                                                                                                                                                                                                                                                                                                                                                                                                                                                                                                                                                                                                                | Date     | Time | TG   | TGx  | TG,         | Tmax  | Location                  |
|                                                                                                                                                                                                                                                                                                                                                                                                                                                                                                                                                                                                                                                                                                                                                                                                                                                                                                                                                                                                                                                                                                                                                                                                                                                                                                                                                                                                                                                                                                                                                                                                                                                                                                                                                                                                                                                                                                                                                                                                                                                                                                                                | 19780115 | 0    | 3 79 | 3.73 | 0.68        | 298.7 | Paynesylle (7.2)          |
|                                                                                                                                                                                                                                                                                                                                                                                                                                                                                                                                                                                                                                                                                                                                                                                                                                                                                                                                                                                                                                                                                                                                                                                                                                                                                                                                                                                                                                                                                                                                                                                                                                                                                                                                                                                                                                                                                                                                                                                                                                                                                                                                | 19800110 | 1200 | 3.49 | 3.40 | 0.80        | 293.6 |                           |
|                                                                                                                                                                                                                                                                                                                                                                                                                                                                                                                                                                                                                                                                                                                                                                                                                                                                                                                                                                                                                                                                                                                                                                                                                                                                                                                                                                                                                                                                                                                                                                                                                                                                                                                                                                                                                                                                                                                                                                                                                                                                                                                                | 19770212 | 1200 | 3.49 | 3.35 | 0.95        | 296.8 | Streatham (3)             |
|                                                                                                                                                                                                                                                                                                                                                                                                                                                                                                                                                                                                                                                                                                                                                                                                                                                                                                                                                                                                                                                                                                                                                                                                                                                                                                                                                                                                                                                                                                                                                                                                                                                                                                                                                                                                                                                                                                                                                                                                                                                                                                                                | 19790203 |      | 3.33 | 3.31 | 0.39        | 293.8 | Caroline Forest (9)       |
|                                                                                                                                                                                                                                                                                                                                                                                                                                                                                                                                                                                                                                                                                                                                                                                                                                                                                                                                                                                                                                                                                                                                                                                                                                                                                                                                                                                                                                                                                                                                                                                                                                                                                                                                                                                                                                                                                                                                                                                                                                                                                                                                | 19830216 | 1200 | 3.55 | 3.26 | 1 42        | 298.7 | Ash Wednesday             |
|                                                                                                                                                                                                                                                                                                                                                                                                                                                                                                                                                                                                                                                                                                                                                                                                                                                                                                                                                                                                                                                                                                                                                                                                                                                                                                                                                                                                                                                                                                                                                                                                                                                                                                                                                                                                                                                                                                                                                                                                                                                                                                                                | 20030130 | 0    | 3.75 | 3.21 | 1.94        | 300.5 | Alpine Fires blowout (6)  |
|                                                                                                                                                                                                                                                                                                                                                                                                                                                                                                                                                                                                                                                                                                                                                                                                                                                                                                                                                                                                                                                                                                                                                                                                                                                                                                                                                                                                                                                                                                                                                                                                                                                                                                                                                                                                                                                                                                                                                                                                                                                                                                                                | 19721202 | 0    | 3.86 | 3.09 | 2.30        | 293.1 | Yarra Junction (2)        |
| Sec. Market 1                                                                                                                                                                                                                                                                                                                                                                                                                                                                                                                                                                                                                                                                                                                                                                                                                                                                                                                                                                                                                                                                                                                                                                                                                                                                                                                                                                                                                                                                                                                                                                                                                                                                                                                                                                                                                                                                                                                                                                                                                                                                                                                  | 20020111 | 0    | 3.32 | 3.03 | 1.34        | 292.3 |                           |
|                                                                                                                                                                                                                                                                                                                                                                                                                                                                                                                                                                                                                                                                                                                                                                                                                                                                                                                                                                                                                                                                                                                                                                                                                                                                                                                                                                                                                                                                                                                                                                                                                                                                                                                                                                                                                                                                                                                                                                                                                                                                                                                                | 19770212 | 0    | 3.18 | 3.02 | 0.97        | 295.6 |                           |
|                                                                                                                                                                                                                                                                                                                                                                                                                                                                                                                                                                                                                                                                                                                                                                                                                                                                                                                                                                                                                                                                                                                                                                                                                                                                                                                                                                                                                                                                                                                                                                                                                                                                                                                                                                                                                                                                                                                                                                                                                                                                                                                                | 19820111 | 1200 | 3.44 | 2.95 | 1.76        | 300.8 | Central Victoria (2)      |
|                                                                                                                                                                                                                                                                                                                                                                                                                                                                                                                                                                                                                                                                                                                                                                                                                                                                                                                                                                                                                                                                                                                                                                                                                                                                                                                                                                                                                                                                                                                                                                                                                                                                                                                                                                                                                                                                                                                                                                                                                                                                                                                                | 19760103 | 1200 | 3.00 | 2.93 | 0.66        | 297.0 |                           |
| And a state of the | 19860202 | 0    | 3.87 | 2.92 | 2.53        | 290.3 |                           |
|                                                                                                                                                                                                                                                                                                                                                                                                                                                                                                                                                                                                                                                                                                                                                                                                                                                                                                                                                                                                                                                                                                                                                                                                                                                                                                                                                                                                                                                                                                                                                                                                                                                                                                                                                                                                                                                                                                                                                                                                                                                                                                                                | 19850114 | 1200 | 3.47 | 2.82 | 1.92        | 298.7 | Central Victoria (4)      |
| 2 M 10 10                                                                                                                                                                                                                                                                                                                                                                                                                                                                                                                                                                                                                                                                                                                                                                                                                                                                                                                                                                                                                                                                                                                                                                                                                                                                                                                                                                                                                                                                                                                                                                                                                                                                                                                                                                                                                                                                                                                                                                                                                                                                                                                      | 19780115 | 1200 | 3.34 | 2.00 | 1.52        | 293.5 | Paynesville (7,2)         |
| 1000                                                                                                                                                                                                                                                                                                                                                                                                                                                                                                                                                                                                                                                                                                                                                                                                                                                                                                                                                                                                                                                                                                                                                                                                                                                                                                                                                                                                                                                                                                                                                                                                                                                                                                                                                                                                                                                                                                                                                                                                                                                                                                                           | 19980216 | 1200 | 2.99 | 2.07 | 0.80        | 284.8 | P dynes ville (7,2)       |
| 1 1 1 1 1 1 1 1 1 1 1 1 1 1 1 1 1 1 1                                                                                                                                                                                                                                                                                                                                                                                                                                                                                                                                                                                                                                                                                                                                                                                                                                                                                                                                                                                                                                                                                                                                                                                                                                                                                                                                                                                                                                                                                                                                                                                                                                                                                                                                                                                                                                                                                                                                                                                                                                                                                          | 19670106 | 0    | 3.10 | 2.86 | 1 18        | 291.9 |                           |
| A CONTRACTOR                                                                                                                                                                                                                                                                                                                                                                                                                                                                                                                                                                                                                                                                                                                                                                                                                                                                                                                                                                                                                                                                                                                                                                                                                                                                                                                                                                                                                                                                                                                                                                                                                                                                                                                                                                                                                                                                                                                                                                                                                                                                                                                   | 19701204 | 1200 | 3.76 | 2.85 | 2 44        | 296.9 |                           |
| Constant of the second s                                                                                                                                                                                                                                                                                                                                                                                                                                                                                                                                                                                                                                                                                                                                                                                                                                                                                                                                                                                                                                                                                                                                                                                                                                                                                                                                                                                                                            | 19841225 | 1200 | 3.33 | 2.05 | 1.72        | 289.9 |                           |
|                                                                                                                                                                                                                                                                                                                                                                                                                                                                                                                                                                                                                                                                                                                                                                                                                                                                                                                                                                                                                                                                                                                                                                                                                                                                                                                                                                                                                                                                                                                                                                                                                                                                                                                                                                                                                                                                                                                                                                                                                                                                                                                                | 19041225 | 1200 | 3.53 | 2.05 | 2.08        | 209.9 |                           |
| CONTRACTOR OF                                                                                                                                                                                                                                                                                                                                                                                                                                                                                                                                                                                                                                                                                                                                                                                                                                                                                                                                                                                                                                                                                                                                                                                                                                                                                                                                                                                                                                                                                                                                                                                                                                                                                                                                                                                                                                                                                                                                                                                                                                                                                                                  | 19670207 | 1200 | 3.26 | 2.85 | 2.08        | 294.6 | Hobart (5)                |
| 17 Y 16                                                                                                                                                                                                                                                                                                                                                                                                                                                                                                                                                                                                                                                                                                                                                                                                                                                                                                                                                                                                                                                                                                                                                                                                                                                                                                                                                                                                                                                                                                                                                                                                                                                                                                                                                                                                                                                                                                                                                                                                                                                                                                                        | 19980226 | 1200 | 3.45 | 2.04 | 1.00        | 298.2 | SA / Mt. Macedon (2.6)    |
| STREET, STORE                                                                                                                                                                                                                                                                                                                                                                                                                                                                                                                                                                                                                                                                                                                                                                                                                                                                                                                                                                                                                                                                                                                                                                                                                                                                                                                                                                                                                                                                                                                                                                                                                                                                                                                                                                                                                                                                                                                                                                                                                                                                                                                  | 19960226 | 1200 | 3.45 | 2.81 | 1.99        | 290.2 | SA/ ML Macedon (2,6)      |
| THE REAL                                                                                                                                                                                                                                                                                                                                                                                                                                                                                                                                                                                                                                                                                                                                                                                                                                                                                                                                                                                                                                                                                                                                                                                                                                                                                                                                                                                                                                                                                                                                                                                                                                                                                                                                                                                                                                                                                                                                                                                                                                                                                                                       | 19650118 | 0    | 3.01 | 2.01 | 1.09        | 293.2 |                           |
| N                                                                                                                                                                                                                                                                                                                                                                                                                                                                                                                                                                                                                                                                                                                                                                                                                                                                                                                                                                                                                                                                                                                                                                                                                                                                                                                                                                                                                                                                                                                                                                                                                                                                                                                                                                                                                                                                                                                                                                                                                                                                                                                              | 19960119 | 0    | 3.62 | 2.01 | 2.28        | 293.5 |                           |
| martin                                                                                                                                                                                                                                                                                                                                                                                                                                                                                                                                                                                                                                                                                                                                                                                                                                                                                                                                                                                                                                                                                                                                                                                                                                                                                                                                                                                                                                                                                                                                                                                                                                                                                                                                                                                                                                                                                                                                                                                                                                                                                                                         | 19680224 | 1200 | 3.23 | 2.01 | 1.63        | 297.1 |                           |
| Contraction of the local division of the loc | 19660224 | 1200 | 3.23 | 2.79 | 1.63        | 297.1 | Mallee fires (2)          |
|                                                                                                                                                                                                                                                                                                                                                                                                                                                                                                                                                                                                                                                                                                                                                                                                                                                                                                                                                                                                                                                                                                                                                                                                                                                                                                                                                                                                                                                                                                                                                                                                                                                                                                                                                                                                                                                                                                                                                                                                                                                                                                                                | 19810103 | 0    | 3.37 | 2.79 | 1.50        | 297.9 | Mallee fires (2)          |
| State of the                                                                                                                                                                                                                                                                                                                                                                                                                                                                                                                                                                                                                                                                                                                                                                                                                                                                                                                                                                                                                                                                                                                                                                                                                                                                                                                                                                                                                                                                                                                                                                                                                                                                                                                                                                                                                                                                                                                                                                                                                                                                                                                   | 19850131 | 0    | 3.02 | 2.78 | 1.90        | 297.0 | <u>(</u>                  |
|                                                                                                                                                                                                                                                                                                                                                                                                                                                                                                                                                                                                                                                                                                                                                                                                                                                                                                                                                                                                                                                                                                                                                                                                                                                                                                                                                                                                                                                                                                                                                                                                                                                                                                                                                                                                                                                                                                                                                                                                                                                                                                                                | 19850131 | 1200 | 3.02 | 2.78 | 1.16        | 287.1 |                           |
| States Barris                                                                                                                                                                                                                                                                                                                                                                                                                                                                                                                                                                                                                                                                                                                                                                                                                                                                                                                                                                                                                                                                                                                                                                                                                                                                                                                                                                                                                                                                                                                                                                                                                                                                                                                                                                                                                                                                                                                                                                                                                                                                                                                  | 19731202 | 1200 | 3.09 | 2.76 | 1.38        | 290.4 | bushfire CR               |