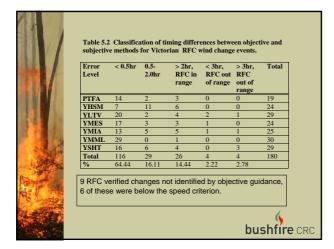

Australian Gover

au of Me

- humidity term The "dry end" tends to be ignored - it's the "wet end" that leads to
- rainfall

bushfire CRC

6

| Та                                                                                                                                                                                                                                                                                                                                                                                                                                                                                                                                                                                                                                                                                                                                                                                                                                                                                                                                                                                                                                                                                                                                                                                                                                                                                                                                                                                                                                                                                                                                                                                                                                                                                                                                                                                                                                                                                                                                                                                                                                                                                                                             | bula     | ting | g to | op 3 | <b>10 (</b> | De    | c-Feb) by TG <sub>x</sub> |
|--------------------------------------------------------------------------------------------------------------------------------------------------------------------------------------------------------------------------------------------------------------------------------------------------------------------------------------------------------------------------------------------------------------------------------------------------------------------------------------------------------------------------------------------------------------------------------------------------------------------------------------------------------------------------------------------------------------------------------------------------------------------------------------------------------------------------------------------------------------------------------------------------------------------------------------------------------------------------------------------------------------------------------------------------------------------------------------------------------------------------------------------------------------------------------------------------------------------------------------------------------------------------------------------------------------------------------------------------------------------------------------------------------------------------------------------------------------------------------------------------------------------------------------------------------------------------------------------------------------------------------------------------------------------------------------------------------------------------------------------------------------------------------------------------------------------------------------------------------------------------------------------------------------------------------------------------------------------------------------------------------------------------------------------------------------------------------------------------------------------------------|----------|------|------|------|-------------|-------|---------------------------|
|                                                                                                                                                                                                                                                                                                                                                                                                                                                                                                                                                                                                                                                                                                                                                                                                                                                                                                                                                                                                                                                                                                                                                                                                                                                                                                                                                                                                                                                                                                                                                                                                                                                                                                                                                                                                                                                                                                                                                                                                                                                                                                                                | Date     | Time | TG   | TGx  | TG,         | Tmax  | Location                  |
|                                                                                                                                                                                                                                                                                                                                                                                                                                                                                                                                                                                                                                                                                                                                                                                                                                                                                                                                                                                                                                                                                                                                                                                                                                                                                                                                                                                                                                                                                                                                                                                                                                                                                                                                                                                                                                                                                                                                                                                                                                                                                                                                | 19780115 | 0    | 3 79 | 3.73 | 0.68        | 298.7 | Paynesylle (7.2)          |
|                                                                                                                                                                                                                                                                                                                                                                                                                                                                                                                                                                                                                                                                                                                                                                                                                                                                                                                                                                                                                                                                                                                                                                                                                                                                                                                                                                                                                                                                                                                                                                                                                                                                                                                                                                                                                                                                                                                                                                                                                                                                                                                                | 19800110 | 1200 | 3.49 | 3.40 | 0.80        | 293.6 |                           |
|                                                                                                                                                                                                                                                                                                                                                                                                                                                                                                                                                                                                                                                                                                                                                                                                                                                                                                                                                                                                                                                                                                                                                                                                                                                                                                                                                                                                                                                                                                                                                                                                                                                                                                                                                                                                                                                                                                                                                                                                                                                                                                                                | 19770212 | 1200 | 3.49 | 3.35 | 0.95        | 296.8 | Streatham (3)             |
|                                                                                                                                                                                                                                                                                                                                                                                                                                                                                                                                                                                                                                                                                                                                                                                                                                                                                                                                                                                                                                                                                                                                                                                                                                                                                                                                                                                                                                                                                                                                                                                                                                                                                                                                                                                                                                                                                                                                                                                                                                                                                                                                | 19790203 |      | 3.33 | 3.31 | 0.39        | 293.8 | Caroline Forest (9)       |
|                                                                                                                                                                                                                                                                                                                                                                                                                                                                                                                                                                                                                                                                                                                                                                                                                                                                                                                                                                                                                                                                                                                                                                                                                                                                                                                                                                                                                                                                                                                                                                                                                                                                                                                                                                                                                                                                                                                                                                                                                                                                                                                                | 19830216 | 1200 | 3.55 | 3.26 | 1 42        | 298.7 | Ash Wednesday             |
|                                                                                                                                                                                                                                                                                                                                                                                                                                                                                                                                                                                                                                                                                                                                                                                                                                                                                                                                                                                                                                                                                                                                                                                                                                                                                                                                                                                                                                                                                                                                                                                                                                                                                                                                                                                                                                                                                                                                                                                                                                                                                                                                | 20030130 | 0    | 3.75 | 3.21 | 1.94        | 300.5 | Alpine Fires blowout (6)  |
|                                                                                                                                                                                                                                                                                                                                                                                                                                                                                                                                                                                                                                                                                                                                                                                                                                                                                                                                                                                                                                                                                                                                                                                                                                                                                                                                                                                                                                                                                                                                                                                                                                                                                                                                                                                                                                                                                                                                                                                                                                                                                                                                | 19721202 | 0    | 3.86 | 3.09 | 2.30        | 293.1 | Yarra Junction (2)        |
| Sec. Market 1                                                                                                                                                                                                                                                                                                                                                                                                                                                                                                                                                                                                                                                                                                                                                                                                                                                                                                                                                                                                                                                                                                                                                                                                                                                                                                                                                                                                                                                                                                                                                                                                                                                                                                                                                                                                                                                                                                                                                                                                                                                                                                                  | 20020111 | 0    | 3.32 | 3.03 | 1.34        | 292.3 |                           |
|                                                                                                                                                                                                                                                                                                                                                                                                                                                                                                                                                                                                                                                                                                                                                                                                                                                                                                                                                                                                                                                                                                                                                                                                                                                                                                                                                                                                                                                                                                                                                                                                                                                                                                                                                                                                                                                                                                                                                                                                                                                                                                                                | 19770212 | 0    | 3.18 | 3.02 | 0.97        | 295.6 |                           |
|                                                                                                                                                                                                                                                                                                                                                                                                                                                                                                                                                                                                                                                                                                                                                                                                                                                                                                                                                                                                                                                                                                                                                                                                                                                                                                                                                                                                                                                                                                                                                                                                                                                                                                                                                                                                                                                                                                                                                                                                                                                                                                                                | 19820111 | 1200 | 3.44 | 2.95 | 1.76        | 300.8 | Central Victoria (2)      |
|                                                                                                                                                                                                                                                                                                                                                                                                                                                                                                                                                                                                                                                                                                                                                                                                                                                                                                                                                                                                                                                                                                                                                                                                                                                                                                                                                                                                                                                                                                                                                                                                                                                                                                                                                                                                                                                                                                                                                                                                                                                                                                                                | 19760103 | 1200 | 3.00 | 2.93 | 0.66        | 297.0 |                           |
| And a state of the | 19860202 | 0    | 3.87 | 2.92 | 2.53        | 290.3 |                           |
|                                                                                                                                                                                                                                                                                                                                                                                                                                                                                                                                                                                                                                                                                                                                                                                                                                                                                                                                                                                                                                                                                                                                                                                                                                                                                                                                                                                                                                                                                                                                                                                                                                                                                                                                                                                                                                                                                                                                                                                                                                                                                                                                | 19850114 | 1200 | 3.47 | 2.82 | 1.92        | 298.7 | Central Victoria (4)      |
| 2 M 10 10                                                                                                                                                                                                                                                                                                                                                                                                                                                                                                                                                                                                                                                                                                                                                                                                                                                                                                                                                                                                                                                                                                                                                                                                                                                                                                                                                                                                                                                                                                                                                                                                                                                                                                                                                                                                                                                                                                                                                                                                                                                                                                                      | 19780115 | 1200 | 3.34 | 2.00 | 1.52        | 293.5 | Paynesville (7,2)         |
| 1000                                                                                                                                                                                                                                                                                                                                                                                                                                                                                                                                                                                                                                                                                                                                                                                                                                                                                                                                                                                                                                                                                                                                                                                                                                                                                                                                                                                                                                                                                                                                                                                                                                                                                                                                                                                                                                                                                                                                                                                                                                                                                                                           | 19980216 | 1200 | 2.99 | 2.07 | 0.80        | 284.8 | P dynes ville (7,2)       |
| 1 1 1 1 1 1 1 1 1 1 1 1 1 1 1 1 1 1 1                                                                                                                                                                                                                                                                                                                                                                                                                                                                                                                                                                                                                                                                                                                                                                                                                                                                                                                                                                                                                                                                                                                                                                                                                                                                                                                                                                                                                                                                                                                                                                                                                                                                                                                                                                                                                                                                                                                                                                                                                                                                                          | 19670106 | 0    | 3.10 | 2.86 | 1 18        | 291.9 |                           |
| A CONTRACTOR                                                                                                                                                                                                                                                                                                                                                                                                                                                                                                                                                                                                                                                                                                                                                                                                                                                                                                                                                                                                                                                                                                                                                                                                                                                                                                                                                                                                                                                                                                                                                                                                                                                                                                                                                                                                                                                                                                                                                                                                                                                                                                                   | 19701204 | 1200 | 3.76 | 2.85 | 2 44        | 296.9 |                           |
| Constant of the second s                                                                                                                                                                                                                                                                                                                                                                                                                                                                                                                                                                                                                                                                                                                                                                                                                                                                                                                                                                                                                                                                                                                                                                                                                                                                                                                                                                                                                            | 19841225 | 1200 | 3.33 | 2.05 | 1.72        | 289.9 |                           |
|                                                                                                                                                                                                                                                                                                                                                                                                                                                                                                                                                                                                                                                                                                                                                                                                                                                                                                                                                                                                                                                                                                                                                                                                                                                                                                                                                                                                                                                                                                                                                                                                                                                                                                                                                                                                                                                                                                                                                                                                                                                                                                                                | 19041225 | 1200 | 3.53 | 2.05 | 2.08        | 209.9 |                           |
| CONTRACTOR OF                                                                                                                                                                                                                                                                                                                                                                                                                                                                                                                                                                                                                                                                                                                                                                                                                                                                                                                                                                                                                                                                                                                                                                                                                                                                                                                                                                                                                                                                                                                                                                                                                                                                                                                                                                                                                                                                                                                                                                                                                                                                                                                  | 19670207 | 1200 | 3.26 | 2.85 | 2.08        | 294.6 | Hobart (5)                |
| 17 Y 16                                                                                                                                                                                                                                                                                                                                                                                                                                                                                                                                                                                                                                                                                                                                                                                                                                                                                                                                                                                                                                                                                                                                                                                                                                                                                                                                                                                                                                                                                                                                                                                                                                                                                                                                                                                                                                                                                                                                                                                                                                                                                                                        | 19980226 | 1200 | 3.45 | 2.04 | 1.00        | 298.2 | SA / Mt. Macedon (2.6)    |
| STREET, STORE                                                                                                                                                                                                                                                                                                                                                                                                                                                                                                                                                                                                                                                                                                                                                                                                                                                                                                                                                                                                                                                                                                                                                                                                                                                                                                                                                                                                                                                                                                                                                                                                                                                                                                                                                                                                                                                                                                                                                                                                                                                                                                                  | 19960226 | 1200 | 3.45 | 2.81 | 1.99        | 290.2 | SA/ ML Macedon (2,6)      |
| THE REAL                                                                                                                                                                                                                                                                                                                                                                                                                                                                                                                                                                                                                                                                                                                                                                                                                                                                                                                                                                                                                                                                                                                                                                                                                                                                                                                                                                                                                                                                                                                                                                                                                                                                                                                                                                                                                                                                                                                                                                                                                                                                                                                       | 19650118 | 0    | 3.01 | 2.01 | 1.09        | 293.2 |                           |
| N                                                                                                                                                                                                                                                                                                                                                                                                                                                                                                                                                                                                                                                                                                                                                                                                                                                                                                                                                                                                                                                                                                                                                                                                                                                                                                                                                                                                                                                                                                                                                                                                                                                                                                                                                                                                                                                                                                                                                                                                                                                                                                                              | 19960119 | 0    | 3.62 | 2.01 | 2.28        | 293.5 |                           |
| martin                                                                                                                                                                                                                                                                                                                                                                                                                                                                                                                                                                                                                                                                                                                                                                                                                                                                                                                                                                                                                                                                                                                                                                                                                                                                                                                                                                                                                                                                                                                                                                                                                                                                                                                                                                                                                                                                                                                                                                                                                                                                                                                         | 19680224 | 1200 | 3.23 | 2.01 | 1.63        | 297.1 |                           |
| Contraction of the local division of the loc | 19660224 | 1200 | 3.23 | 2.79 | 1.63        | 297.1 | Mallee fires (2)          |
|                                                                                                                                                                                                                                                                                                                                                                                                                                                                                                                                                                                                                                                                                                                                                                                                                                                                                                                                                                                                                                                                                                                                                                                                                                                                                                                                                                                                                                                                                                                                                                                                                                                                                                                                                                                                                                                                                                                                                                                                                                                                                                                                | 19810103 | 0    | 3.37 | 2.79 | 1.50        | 297.9 | Mallee fires (2)          |
| State of the                                                                                                                                                                                                                                                                                                                                                                                                                                                                                                                                                                                                                                                                                                                                                                                                                                                                                                                                                                                                                                                                                                                                                                                                                                                                                                                                                                                                                                                                                                                                                                                                                                                                                                                                                                                                                                                                                                                                                                                                                                                                                                                   | 19850131 | 0    | 3.02 | 2.78 | 1.90        | 297.0 | <u>(</u>                  |
|                                                                                                                                                                                                                                                                                                                                                                                                                                                                                                                                                                                                                                                                                                                                                                                                                                                                                                                                                                                                                                                                                                                                                                                                                                                                                                                                                                                                                                                                                                                                                                                                                                                                                                                                                                                                                                                                                                                                                                                                                                                                                                                                | 19850131 | 1200 | 3.02 | 2.78 | 1.16        | 287.1 |                           |
| States Barris                                                                                                                                                                                                                                                                                                                                                                                                                                                                                                                                                                                                                                                                                                                                                                                                                                                                                                                                                                                                                                                                                                                                                                                                                                                                                                                                                                                                                                                                                                                                                                                                                                                                                                                                                                                                                                                                                                                                                                                                                                                                                                                  | 19731202 | 1200 | 3.09 | 2.76 | 1.38        | 290.4 | bushfire CR               |