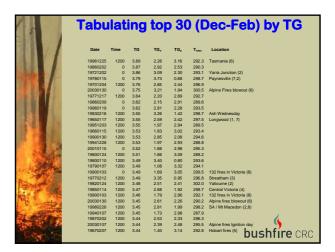

Australian Gover

au of Me

- humidity term The "dry end" tends to be ignored - it's the "wet end" that leads to
- rainfall

bushfire CRC

6

| Та                                                                                                                                                                                                                                                                                                                                                                                                                                                                                                                                                                                                                                                                                                                                                                                                                                                                                                                                                                                                                                                                                                                                                                                                                                                                                                                                                                                                                                                                                                                                                                                                                                                                                                                                                                                                                                                                                                                                                                                                                                                                                                                             | bula     | ting | g to | op 3 | <b>10 (</b> | De    | c-Feb) by TG <sub>x</sub> |
|--------------------------------------------------------------------------------------------------------------------------------------------------------------------------------------------------------------------------------------------------------------------------------------------------------------------------------------------------------------------------------------------------------------------------------------------------------------------------------------------------------------------------------------------------------------------------------------------------------------------------------------------------------------------------------------------------------------------------------------------------------------------------------------------------------------------------------------------------------------------------------------------------------------------------------------------------------------------------------------------------------------------------------------------------------------------------------------------------------------------------------------------------------------------------------------------------------------------------------------------------------------------------------------------------------------------------------------------------------------------------------------------------------------------------------------------------------------------------------------------------------------------------------------------------------------------------------------------------------------------------------------------------------------------------------------------------------------------------------------------------------------------------------------------------------------------------------------------------------------------------------------------------------------------------------------------------------------------------------------------------------------------------------------------------------------------------------------------------------------------------------|----------|------|------|------|-------------|-------|---------------------------|
|                                                                                                                                                                                                                                                                                                                                                                                                                                                                                                                                                                                                                                                                                                                                                                                                                                                                                                                                                                                                                                                                                                                                                                                                                                                                                                                                                                                                                                                                                                                                                                                                                                                                                                                                                                                                                                                                                                                                                                                                                                                                                                                                | Date     | Time | TG   | TGx  | TG,         | Tmax  | Location                  |
|                                                                                                                                                                                                                                                                                                                                                                                                                                                                                                                                                                                                                                                                                                                                                                                                                                                                                                                                                                                                                                                                                                                                                                                                                                                                                                                                                                                                                                                                                                                                                                                                                                                                                                                                                                                                                                                                                                                                                                                                                                                                                                                                | 19780115 | 0    | 3 79 | 3.73 | 0.68        | 298.7 | Paynesylle (7.2)          |
|                                                                                                                                                                                                                                                                                                                                                                                                                                                                                                                                                                                                                                                                                                                                                                                                                                                                                                                                                                                                                                                                                                                                                                                                                                                                                                                                                                                                                                                                                                                                                                                                                                                                                                                                                                                                                                                                                                                                                                                                                                                                                                                                | 19800110 | 1200 | 3.49 | 3.40 | 0.80        | 293.6 |                           |
|                                                                                                                                                                                                                                                                                                                                                                                                                                                                                                                                                                                                                                                                                                                                                                                                                                                                                                                                                                                                                                                                                                                                                                                                                                                                                                                                                                                                                                                                                                                                                                                                                                                                                                                                                                                                                                                                                                                                                                                                                                                                                                                                | 19770212 | 1200 | 3.49 | 3.35 | 0.95        | 296.8 | Streatham (3)             |
|                                                                                                                                                                                                                                                                                                                                                                                                                                                                                                                                                                                                                                                                                                                                                                                                                                                                                                                                                                                                                                                                                                                                                                                                                                                                                                                                                                                                                                                                                                                                                                                                                                                                                                                                                                                                                                                                                                                                                                                                                                                                                                                                | 19790203 |      | 3.33 | 3.31 | 0.39        | 293.8 | Caroline Forest (9)       |
|                                                                                                                                                                                                                                                                                                                                                                                                                                                                                                                                                                                                                                                                                                                                                                                                                                                                                                                                                                                                                                                                                                                                                                                                                                                                                                                                                                                                                                                                                                                                                                                                                                                                                                                                                                                                                                                                                                                                                                                                                                                                                                                                | 19830216 | 1200 | 3.55 | 3.26 | 1 42        | 298.7 | Ash Wednesday             |
|                                                                                                                                                                                                                                                                                                                                                                                                                                                                                                                                                                                                                                                                                                                                                                                                                                                                                                                                                                                                                                                                                                                                                                                                                                                                                                                                                                                                                                                                                                                                                                                                                                                                                                                                                                                                                                                                                                                                                                                                                                                                                                                                | 20030130 | 0    | 3.75 | 3.21 | 1.94        | 300.5 | Alpine Fires blowout (6)  |
|                                                                                                                                                                                                                                                                                                                                                                                                                                                                                                                                                                                                                                                                                                                                                                                                                                                                                                                                                                                                                                                                                                                                                                                                                                                                                                                                                                                                                                                                                                                                                                                                                                                                                                                                                                                                                                                                                                                                                                                                                                                                                                                                | 19721202 | 0    | 3.86 | 3.09 | 2.30        | 293.1 | Yarra Junction (2)        |
| Sec. Market 1                                                                                                                                                                                                                                                                                                                                                                                                                                                                                                                                                                                                                                                                                                                                                                                                                                                                                                                                                                                                                                                                                                                                                                                                                                                                                                                                                                                                                                                                                                                                                                                                                                                                                                                                                                                                                                                                                                                                                                                                                                                                                                                  | 20020111 | 0    | 3.32 | 3.03 | 1.34        | 292.3 |                           |
|                                                                                                                                                                                                                                                                                                                                                                                                                                                                                                                                                                                                                                                                                                                                                                                                                                                                                                                                                                                                                                                                                                                                                                                                                                                                                                                                                                                                                                                                                                                                                                                                                                                                                                                                                                                                                                                                                                                                                                                                                                                                                                                                | 19770212 | 0    | 3.18 | 3.02 | 0.97        | 295.6 |                           |
|                                                                                                                                                                                                                                                                                                                                                                                                                                                                                                                                                                                                                                                                                                                                                                                                                                                                                                                                                                                                                                                                                                                                                                                                                                                                                                                                                                                                                                                                                                                                                                                                                                                                                                                                                                                                                                                                                                                                                                                                                                                                                                                                | 19820111 | 1200 | 3.44 | 2.95 | 1.76        | 300.8 | Central Victoria (2)      |
|                                                                                                                                                                                                                                                                                                                                                                                                                                                                                                                                                                                                                                                                                                                                                                                                                                                                                                                                                                                                                                                                                                                                                                                                                                                                                                                                                                                                                                                                                                                                                                                                                                                                                                                                                                                                                                                                                                                                                                                                                                                                                                                                | 19760103 | 1200 | 3.00 | 2.93 | 0.66        | 297.0 |                           |
| And a state of the | 19860202 | 0    | 3.87 | 2.92 | 2.53        | 290.3 |                           |
|                                                                                                                                                                                                                                                                                                                                                                                                                                                                                                                                                                                                                                                                                                                                                                                                                                                                                                                                                                                                                                                                                                                                                                                                                                                                                                                                                                                                                                                                                                                                                                                                                                                                                                                                                                                                                                                                                                                                                                                                                                                                                                                                | 19850114 | 1200 | 3.47 | 2.82 | 1.92        | 298.7 | Central Victoria (4)      |
| 2 M 10 10                                                                                                                                                                                                                                                                                                                                                                                                                                                                                                                                                                                                                                                                                                                                                                                                                                                                                                                                                                                                                                                                                                                                                                                                                                                                                                                                                                                                                                                                                                                                                                                                                                                                                                                                                                                                                                                                                                                                                                                                                                                                                                                      | 19780115 | 1200 | 3.34 | 2.00 | 1.52        | 293.5 | Paynesville (7,2)         |
| 1000                                                                                                                                                                                                                                                                                                                                                                                                                                                                                                                                                                                                                                                                                                                                                                                                                                                                                                                                                                                                                                                                                                                                                                                                                                                                                                                                                                                                                                                                                                                                                                                                                                                                                                                                                                                                                                                                                                                                                                                                                                                                                                                           | 19980216 | 1200 | 2.99 | 2.07 | 0.80        | 284.8 | P dynes ville (7,2)       |
| 1 1 1 1 1 1 1 1 1 1 1 1 1 1 1 1 1 1 1                                                                                                                                                                                                                                                                                                                                                                                                                                                                                                                                                                                                                                                                                                                                                                                                                                                                                                                                                                                                                                                                                                                                                                                                                                                                                                                                                                                                                                                                                                                                                                                                                                                                                                                                                                                                                                                                                                                                                                                                                                                                                          | 19670106 | 0    | 3.10 | 2.86 | 1 18        | 291.9 |                           |
| A CONTRACTOR                                                                                                                                                                                                                                                                                                                                                                                                                                                                                                                                                                                                                                                                                                                                                                                                                                                                                                                                                                                                                                                                                                                                                                                                                                                                                                                                                                                                                                                                                                                                                                                                                                                                                                                                                                                                                                                                                                                                                                                                                                                                                                                   | 19701204 | 1200 | 3.76 | 2.85 | 2 44        | 296.9 |                           |
| Constant of the second s                                                                                                                                                                                                                                                                                                                                                                                                                                                                                                                                                                                                                                                                                                                                                                                                                                                                                                                                                                                                                                                                                                                                                                                                                                                                                                                                                                                                                            | 19841225 | 1200 | 3.33 | 2.05 | 1.72        | 289.9 |                           |
|                                                                                                                                                                                                                                                                                                                                                                                                                                                                                                                                                                                                                                                                                                                                                                                                                                                                                                                                                                                                                                                                                                                                                                                                                                                                                                                                                                                                                                                                                                                                                                                                                                                                                                                                                                                                                                                                                                                                                                                                                                                                                                                                | 19041225 | 1200 | 3.53 | 2.05 | 2.08        | 209.9 |                           |
| CONTRACTOR OF                                                                                                                                                                                                                                                                                                                                                                                                                                                                                                                                                                                                                                                                                                                                                                                                                                                                                                                                                                                                                                                                                                                                                                                                                                                                                                                                                                                                                                                                                                                                                                                                                                                                                                                                                                                                                                                                                                                                                                                                                                                                                                                  | 19670207 | 1200 | 3.26 | 2.85 | 2.08        | 294.6 | Hobart (5)                |
| 17 Y 16                                                                                                                                                                                                                                                                                                                                                                                                                                                                                                                                                                                                                                                                                                                                                                                                                                                                                                                                                                                                                                                                                                                                                                                                                                                                                                                                                                                                                                                                                                                                                                                                                                                                                                                                                                                                                                                                                                                                                                                                                                                                                                                        | 19980226 | 1200 | 3.45 | 2.04 | 1.00        | 298.2 | SA / Mt. Macedon (2.6)    |
| STREET, STORE                                                                                                                                                                                                                                                                                                                                                                                                                                                                                                                                                                                                                                                                                                                                                                                                                                                                                                                                                                                                                                                                                                                                                                                                                                                                                                                                                                                                                                                                                                                                                                                                                                                                                                                                                                                                                                                                                                                                                                                                                                                                                                                  | 19960226 | 1200 | 3.45 | 2.81 | 1.99        | 290.2 | SA/ ML Macedon (2,6)      |
| THE REAL                                                                                                                                                                                                                                                                                                                                                                                                                                                                                                                                                                                                                                                                                                                                                                                                                                                                                                                                                                                                                                                                                                                                                                                                                                                                                                                                                                                                                                                                                                                                                                                                                                                                                                                                                                                                                                                                                                                                                                                                                                                                                                                       | 19650118 | 0    | 3.01 | 2.01 | 1.09        | 293.2 |                           |
| N                                                                                                                                                                                                                                                                                                                                                                                                                                                                                                                                                                                                                                                                                                                                                                                                                                                                                                                                                                                                                                                                                                                                                                                                                                                                                                                                                                                                                                                                                                                                                                                                                                                                                                                                                                                                                                                                                                                                                                                                                                                                                                                              | 19960119 | 0    | 3.62 | 2.01 | 2.28        | 293.5 |                           |
| martin                                                                                                                                                                                                                                                                                                                                                                                                                                                                                                                                                                                                                                                                                                                                                                                                                                                                                                                                                                                                                                                                                                                                                                                                                                                                                                                                                                                                                                                                                                                                                                                                                                                                                                                                                                                                                                                                                                                                                                                                                                                                                                                         | 19680224 | 1200 | 3.23 | 2.01 | 1.63        | 297.1 |                           |
| Contraction of the local division of the loc | 19660224 | 1200 | 3.23 | 2.79 | 1.63        | 297.1 | Mallee fires (2)          |
|                                                                                                                                                                                                                                                                                                                                                                                                                                                                                                                                                                                                                                                                                                                                                                                                                                                                                                                                                                                                                                                                                                                                                                                                                                                                                                                                                                                                                                                                                                                                                                                                                                                                                                                                                                                                                                                                                                                                                                                                                                                                                                                                | 19810103 | 0    | 3.37 | 2.79 | 1.50        | 297.9 | Mallee fires (2)          |
| State of the                                                                                                                                                                                                                                                                                                                                                                                                                                                                                                                                                                                                                                                                                                                                                                                                                                                                                                                                                                                                                                                                                                                                                                                                                                                                                                                                                                                                                                                                                                                                                                                                                                                                                                                                                                                                                                                                                                                                                                                                                                                                                                                   | 19850131 | 0    | 3.02 | 2.78 | 1.90        | 297.0 | <u>(</u>                  |
|                                                                                                                                                                                                                                                                                                                                                                                                                                                                                                                                                                                                                                                                                                                                                                                                                                                                                                                                                                                                                                                                                                                                                                                                                                                                                                                                                                                                                                                                                                                                                                                                                                                                                                                                                                                                                                                                                                                                                                                                                                                                                                                                | 19850131 | 1200 | 3.02 | 2.78 | 1.16        | 287.1 |                           |
| States Barris                                                                                                                                                                                                                                                                                                                                                                                                                                                                                                                                                                                                                                                                                                                                                                                                                                                                                                                                                                                                                                                                                                                                                                                                                                                                                                                                                                                                                                                                                                                                                                                                                                                                                                                                                                                                                                                                                                                                                                                                                                                                                                                  | 19731202 | 1200 | 3.09 | 2.76 | 1.38        | 290.4 | bushfire CR               |