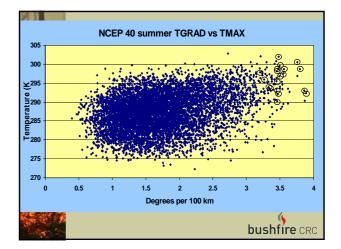

Australian Gover

au of Me

- humidity term The "dry end" tends to be ignored - it's the "wet end" that leads to
- rainfall

bushfire CRC

6

| Та                                                                                                                                                                                                                                                                                                                                                                                                                                                                                                                                                                                                                                                                                                                                                                                                                                                                                                                                                                                                                                                                                                                                                                                                                                                                                                                                                                                                                                                                                                                                                                                                                                                                                                                                                                                                                                                                                                                                                                                                                                                                                                                             | bula     | ting | g to | op 3 | <b>10 (</b> | De    | c-Feb) by TG <sub>x</sub> |
|--------------------------------------------------------------------------------------------------------------------------------------------------------------------------------------------------------------------------------------------------------------------------------------------------------------------------------------------------------------------------------------------------------------------------------------------------------------------------------------------------------------------------------------------------------------------------------------------------------------------------------------------------------------------------------------------------------------------------------------------------------------------------------------------------------------------------------------------------------------------------------------------------------------------------------------------------------------------------------------------------------------------------------------------------------------------------------------------------------------------------------------------------------------------------------------------------------------------------------------------------------------------------------------------------------------------------------------------------------------------------------------------------------------------------------------------------------------------------------------------------------------------------------------------------------------------------------------------------------------------------------------------------------------------------------------------------------------------------------------------------------------------------------------------------------------------------------------------------------------------------------------------------------------------------------------------------------------------------------------------------------------------------------------------------------------------------------------------------------------------------------|----------|------|------|------|-------------|-------|---------------------------|
|                                                                                                                                                                                                                                                                                                                                                                                                                                                                                                                                                                                                                                                                                                                                                                                                                                                                                                                                                                                                                                                                                                                                                                                                                                                                                                                                                                                                                                                                                                                                                                                                                                                                                                                                                                                                                                                                                                                                                                                                                                                                                                                                | Date     | Time | TG   | TGx  | TG,         | Tmax  | Location                  |
|                                                                                                                                                                                                                                                                                                                                                                                                                                                                                                                                                                                                                                                                                                                                                                                                                                                                                                                                                                                                                                                                                                                                                                                                                                                                                                                                                                                                                                                                                                                                                                                                                                                                                                                                                                                                                                                                                                                                                                                                                                                                                                                                | 19780115 | 0    | 3 79 | 3.73 | 0.68        | 298.7 | Paynesylle (7.2)          |
|                                                                                                                                                                                                                                                                                                                                                                                                                                                                                                                                                                                                                                                                                                                                                                                                                                                                                                                                                                                                                                                                                                                                                                                                                                                                                                                                                                                                                                                                                                                                                                                                                                                                                                                                                                                                                                                                                                                                                                                                                                                                                                                                | 19800110 | 1200 | 3.49 | 3.40 | 0.80        | 293.6 |                           |
|                                                                                                                                                                                                                                                                                                                                                                                                                                                                                                                                                                                                                                                                                                                                                                                                                                                                                                                                                                                                                                                                                                                                                                                                                                                                                                                                                                                                                                                                                                                                                                                                                                                                                                                                                                                                                                                                                                                                                                                                                                                                                                                                | 19770212 | 1200 | 3.49 | 3.35 | 0.95        | 296.8 | Streatham (3)             |
|                                                                                                                                                                                                                                                                                                                                                                                                                                                                                                                                                                                                                                                                                                                                                                                                                                                                                                                                                                                                                                                                                                                                                                                                                                                                                                                                                                                                                                                                                                                                                                                                                                                                                                                                                                                                                                                                                                                                                                                                                                                                                                                                | 19790203 |      | 3.33 | 3.31 | 0.39        | 293.8 | Caroline Forest (9)       |
|                                                                                                                                                                                                                                                                                                                                                                                                                                                                                                                                                                                                                                                                                                                                                                                                                                                                                                                                                                                                                                                                                                                                                                                                                                                                                                                                                                                                                                                                                                                                                                                                                                                                                                                                                                                                                                                                                                                                                                                                                                                                                                                                | 19830216 | 1200 | 3.55 | 3.26 | 1 42        | 298.7 | Ash Wednesday             |
|                                                                                                                                                                                                                                                                                                                                                                                                                                                                                                                                                                                                                                                                                                                                                                                                                                                                                                                                                                                                                                                                                                                                                                                                                                                                                                                                                                                                                                                                                                                                                                                                                                                                                                                                                                                                                                                                                                                                                                                                                                                                                                                                | 20030130 | 0    | 3.75 | 3.21 | 1.94        | 300.5 | Alpine Fires blowout (6)  |
|                                                                                                                                                                                                                                                                                                                                                                                                                                                                                                                                                                                                                                                                                                                                                                                                                                                                                                                                                                                                                                                                                                                                                                                                                                                                                                                                                                                                                                                                                                                                                                                                                                                                                                                                                                                                                                                                                                                                                                                                                                                                                                                                | 19721202 | 0    | 3.86 | 3.09 | 2.30        | 293.1 | Yarra Junction (2)        |
| Sec. Market 1                                                                                                                                                                                                                                                                                                                                                                                                                                                                                                                                                                                                                                                                                                                                                                                                                                                                                                                                                                                                                                                                                                                                                                                                                                                                                                                                                                                                                                                                                                                                                                                                                                                                                                                                                                                                                                                                                                                                                                                                                                                                                                                  | 20020111 | 0    | 3.32 | 3.03 | 1.34        | 292.3 |                           |
|                                                                                                                                                                                                                                                                                                                                                                                                                                                                                                                                                                                                                                                                                                                                                                                                                                                                                                                                                                                                                                                                                                                                                                                                                                                                                                                                                                                                                                                                                                                                                                                                                                                                                                                                                                                                                                                                                                                                                                                                                                                                                                                                | 19770212 | 0    | 3.18 | 3.02 | 0.97        | 295.6 |                           |
|                                                                                                                                                                                                                                                                                                                                                                                                                                                                                                                                                                                                                                                                                                                                                                                                                                                                                                                                                                                                                                                                                                                                                                                                                                                                                                                                                                                                                                                                                                                                                                                                                                                                                                                                                                                                                                                                                                                                                                                                                                                                                                                                | 19820111 | 1200 | 3.44 | 2.95 | 1.76        | 300.8 | Central Victoria (2)      |
|                                                                                                                                                                                                                                                                                                                                                                                                                                                                                                                                                                                                                                                                                                                                                                                                                                                                                                                                                                                                                                                                                                                                                                                                                                                                                                                                                                                                                                                                                                                                                                                                                                                                                                                                                                                                                                                                                                                                                                                                                                                                                                                                | 19760103 | 1200 | 3.00 | 2.93 | 0.66        | 297.0 |                           |
| And a state of the | 19860202 | 0    | 3.87 | 2.92 | 2.53        | 290.3 |                           |
|                                                                                                                                                                                                                                                                                                                                                                                                                                                                                                                                                                                                                                                                                                                                                                                                                                                                                                                                                                                                                                                                                                                                                                                                                                                                                                                                                                                                                                                                                                                                                                                                                                                                                                                                                                                                                                                                                                                                                                                                                                                                                                                                | 19850114 | 1200 | 3.47 | 2.82 | 1.92        | 298.7 | Central Victoria (4)      |
| 2 M 10 10                                                                                                                                                                                                                                                                                                                                                                                                                                                                                                                                                                                                                                                                                                                                                                                                                                                                                                                                                                                                                                                                                                                                                                                                                                                                                                                                                                                                                                                                                                                                                                                                                                                                                                                                                                                                                                                                                                                                                                                                                                                                                                                      | 19780115 | 1200 | 3.34 | 2.00 | 1.52        | 293.5 | Paynesville (7,2)         |
| 1000                                                                                                                                                                                                                                                                                                                                                                                                                                                                                                                                                                                                                                                                                                                                                                                                                                                                                                                                                                                                                                                                                                                                                                                                                                                                                                                                                                                                                                                                                                                                                                                                                                                                                                                                                                                                                                                                                                                                                                                                                                                                                                                           | 19980216 | 1200 | 2.99 | 2.07 | 0.80        | 284.8 | P dynes ville (7,2)       |
| 1 1 1 1 1 1 1 1 1 1 1 1 1 1 1 1 1 1 1                                                                                                                                                                                                                                                                                                                                                                                                                                                                                                                                                                                                                                                                                                                                                                                                                                                                                                                                                                                                                                                                                                                                                                                                                                                                                                                                                                                                                                                                                                                                                                                                                                                                                                                                                                                                                                                                                                                                                                                                                                                                                          | 19670106 | 0    | 3.10 | 2.86 | 1 18        | 291.9 |                           |
| A CONTRACTOR                                                                                                                                                                                                                                                                                                                                                                                                                                                                                                                                                                                                                                                                                                                                                                                                                                                                                                                                                                                                                                                                                                                                                                                                                                                                                                                                                                                                                                                                                                                                                                                                                                                                                                                                                                                                                                                                                                                                                                                                                                                                                                                   | 19701204 | 1200 | 3.76 | 2.85 | 2 44        | 296.9 |                           |
| Constant of the second s                                                                                                                                                                                                                                                                                                                                                                                                                                                                                                                                                                                                                                                                                                                                                                                                                                                                                                                                                                                                                                                                                                                                                                                                                                                                                                                                                                                                                            | 19841225 | 1200 | 3.33 | 2.05 | 1.72        | 289.9 |                           |
|                                                                                                                                                                                                                                                                                                                                                                                                                                                                                                                                                                                                                                                                                                                                                                                                                                                                                                                                                                                                                                                                                                                                                                                                                                                                                                                                                                                                                                                                                                                                                                                                                                                                                                                                                                                                                                                                                                                                                                                                                                                                                                                                | 19041225 | 1200 | 3.53 | 2.05 | 2.08        | 209.9 |                           |
| CONTRACTOR OF                                                                                                                                                                                                                                                                                                                                                                                                                                                                                                                                                                                                                                                                                                                                                                                                                                                                                                                                                                                                                                                                                                                                                                                                                                                                                                                                                                                                                                                                                                                                                                                                                                                                                                                                                                                                                                                                                                                                                                                                                                                                                                                  | 19670207 | 1200 | 3.26 | 2.85 | 2.08        | 294.6 | Hobart (5)                |
| 17 Y 16                                                                                                                                                                                                                                                                                                                                                                                                                                                                                                                                                                                                                                                                                                                                                                                                                                                                                                                                                                                                                                                                                                                                                                                                                                                                                                                                                                                                                                                                                                                                                                                                                                                                                                                                                                                                                                                                                                                                                                                                                                                                                                                        | 19980226 | 1200 | 3.45 | 2.04 | 1.00        | 298.2 | SA / Mt. Macedon (2.6)    |
| STREET, STORE                                                                                                                                                                                                                                                                                                                                                                                                                                                                                                                                                                                                                                                                                                                                                                                                                                                                                                                                                                                                                                                                                                                                                                                                                                                                                                                                                                                                                                                                                                                                                                                                                                                                                                                                                                                                                                                                                                                                                                                                                                                                                                                  | 19960226 | 1200 | 3.45 | 2.81 | 1.99        | 290.2 | SA/ ML Macedon (2,6)      |
| THE REAL                                                                                                                                                                                                                                                                                                                                                                                                                                                                                                                                                                                                                                                                                                                                                                                                                                                                                                                                                                                                                                                                                                                                                                                                                                                                                                                                                                                                                                                                                                                                                                                                                                                                                                                                                                                                                                                                                                                                                                                                                                                                                                                       | 19650118 | 0    | 3.01 | 2.01 | 1.09        | 293.2 |                           |
| N                                                                                                                                                                                                                                                                                                                                                                                                                                                                                                                                                                                                                                                                                                                                                                                                                                                                                                                                                                                                                                                                                                                                                                                                                                                                                                                                                                                                                                                                                                                                                                                                                                                                                                                                                                                                                                                                                                                                                                                                                                                                                                                              | 19960119 | 0    | 3.62 | 2.01 | 2.28        | 293.5 |                           |
| martin                                                                                                                                                                                                                                                                                                                                                                                                                                                                                                                                                                                                                                                                                                                                                                                                                                                                                                                                                                                                                                                                                                                                                                                                                                                                                                                                                                                                                                                                                                                                                                                                                                                                                                                                                                                                                                                                                                                                                                                                                                                                                                                         | 19680224 | 1200 | 3.23 | 2.01 | 1.63        | 297.1 |                           |
| Contraction of the local division of the loc | 19660224 | 1200 | 3.23 | 2.79 | 1.63        | 297.1 | Mallee fires (2)          |
|                                                                                                                                                                                                                                                                                                                                                                                                                                                                                                                                                                                                                                                                                                                                                                                                                                                                                                                                                                                                                                                                                                                                                                                                                                                                                                                                                                                                                                                                                                                                                                                                                                                                                                                                                                                                                                                                                                                                                                                                                                                                                                                                | 19810103 | 0    | 3.37 | 2.79 | 1.50        | 297.9 | Mallee fires (2)          |
| State of the                                                                                                                                                                                                                                                                                                                                                                                                                                                                                                                                                                                                                                                                                                                                                                                                                                                                                                                                                                                                                                                                                                                                                                                                                                                                                                                                                                                                                                                                                                                                                                                                                                                                                                                                                                                                                                                                                                                                                                                                                                                                                                                   | 19850131 | 0    | 3.02 | 2.78 | 1.90        | 297.0 | <u>(</u>                  |
|                                                                                                                                                                                                                                                                                                                                                                                                                                                                                                                                                                                                                                                                                                                                                                                                                                                                                                                                                                                                                                                                                                                                                                                                                                                                                                                                                                                                                                                                                                                                                                                                                                                                                                                                                                                                                                                                                                                                                                                                                                                                                                                                | 19850131 | 1200 | 3.02 | 2.78 | 1.16        | 287.1 |                           |
| States Barris                                                                                                                                                                                                                                                                                                                                                                                                                                                                                                                                                                                                                                                                                                                                                                                                                                                                                                                                                                                                                                                                                                                                                                                                                                                                                                                                                                                                                                                                                                                                                                                                                                                                                                                                                                                                                                                                                                                                                                                                                                                                                                                  | 19731202 | 1200 | 3.09 | 2.76 | 1.38        | 290.4 | bushfire CR               |