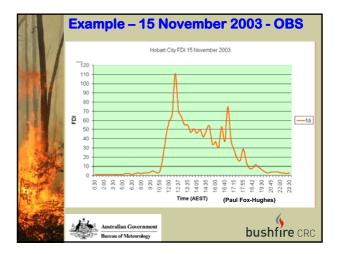

Australian Gover

au of Me

- humidity term The "dry end" tends to be ignored - it's the "wet end" that leads to
- rainfall

bushfire CRC



6















































| Та