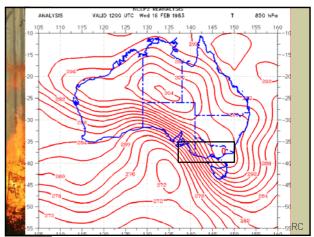

Australian Gover

au of Me

- humidity term The "dry end" tends to be ignored - it's the "wet end" that leads to
- rainfall

bushfire CRC



6















































| Та