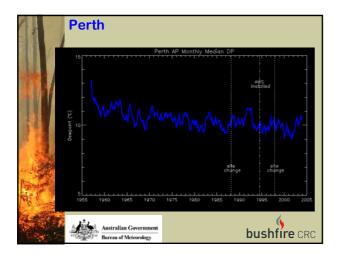

| 19731202 | 1200 | 3.09 | 2.76 | 1.38        | 290.4 | bushfire CR               |





## **Potential?**

- Expect good medium range predictability potential alert
- Possible application in seasonal
- Possible application in climate change modelling
  - Several caveats:

Australian Govern Bureau of Meteorol





dian Gov

au of Meter

bushfire CRC













## On-going :

- Completion of data qc task
- Development of proxy wind data set
- Investigate controls on surface
  humidity diurnal cycle
- Combine with data-base of fire history (?) to provide basis for seasonal forecast scheme (Linda Chambers)



bushfire CRC