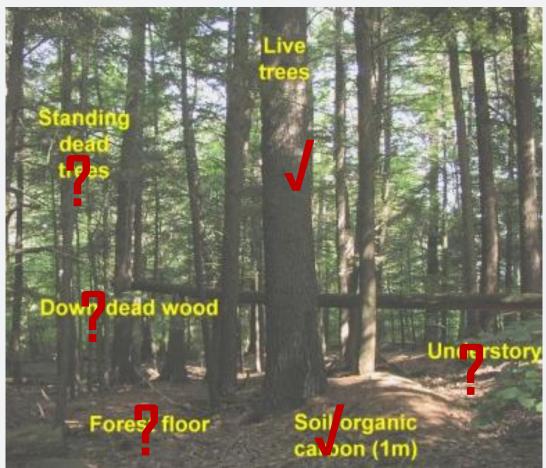

#### EXPERIMENTAL DESIGN TO MEASURE FOREST CARBON (IPCC DEFINITION)

- •Circular plot of r= 22.5 m
- •Using standard forestry inventory technique measure:
- •Trees
- •Ground cover
- •Coarse woody debris
- •Collect samples of litter, duff, soil
- •Process and analyse samples for C and N