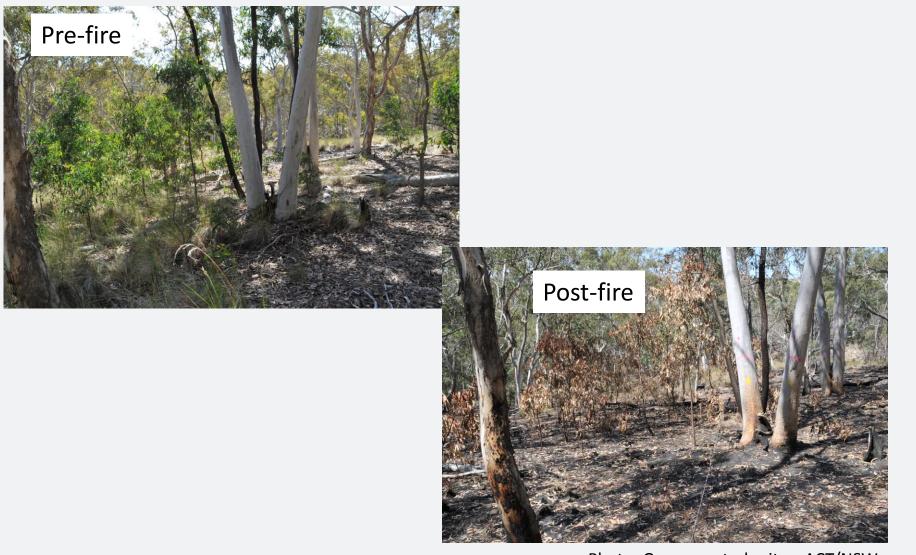

|      |

### **PROGRESSION OF RESEARCH**





**61 plots** were established across SE Australia, where:

**52 plots** were set up to measure fire effect on forest carbon

**38 plots** were burnt in planned fire and re-measured afterwards

A total of **112 plots** were measured over lifetime of the CRC project

**41+ people** were trained and supervised during field campaigns

#### EXPERIMENTAL DESIGN TO MEASURE FOREST CARBON (IPCC DEFINITION)





- •Circular plot of r= 22.5 m
- •Using standard forestry inventory technique measure:
- •Trees
- •Ground cover
- •Coarse woody debris
- •Collect samples of litter, duff, soil
- •Process and analyse samples for C and N











#### **REPEAT THE SAME AFTER FIRE....**



Photo: Googong study sites, ACT/NSW

#### COLLECTION AND ANALYSIS OF DATA: IMPROVEMENT OF THE METHOD



•Better surface soil sampling protocol

•Increased number of transects for CWD

•Recognised need for better characteristics of fire, and litter moisture at burn



| Carbon pool                | Nu     | ed     |        |
|----------------------------|--------|--------|--------|
| -                          | 50%    | 25%    | 10%    |
|                            | change | change | change |
| Overstorey                 | 3      | 3      | 5      |
| Understorey                | 4      | 7      | 30     |
| <b>Dead Standing trees</b> | 3      | 3      | 6      |
| Coarse woody debris        | 8      | 23     | 131    |

Volkova and Weston (2013)

# **RESULTS: FIRE EFFECT ON FOREST C**