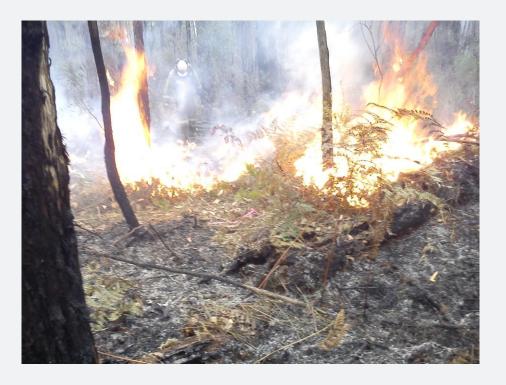

#### Planned Fire affects:

•Litter (fine fuels)

Fragmented information on:

- Understorey (Redbook of WA)
- Bark (Wombat Forest, Tolhurst)

•Coarse woody debris (mainly wildfires, Hollis et al)

### **PROGRESSION OF RESEARCH**

**61 plots** were established across SE Australia, where:

**52 plots** were set up to measure fire effect on forest carbon

**38 plots** were burnt in planned fire and re-measured afterwards