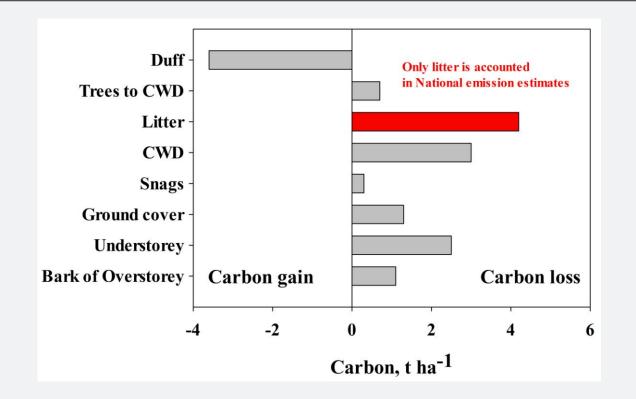

# **RESULTS: FIRE EFFECT ON FOREST C**

Loss from all C pools =8 t Cha<sup>-1</sup> (5% of total Forest C)

Fine fuel =~ 4 t Cha<sup>-1</sup> (<2% of total Forest C)

- Only fine fuels (dead leaf, bark and twig material less than 6 mm in thickness ) are accounted in planned fire
- Fine fuel mass x 0.42= Fuel burnt

Fine Fuels (t C ha<sup>-1</sup>)

| ACT | NSW | SA  | VIC* | TAS  | QLD |
|-----|-----|-----|------|------|-----|
| 8.8 | 9.1 | 4.8 | 9.0  | 10.0 | 4.9 |

Data source: State Agencies, \*Tolhurst 1994

Loss from all C pools =8 t Cha<sup>-1</sup> (5% of total Forest C)

Fine fuel =~ 4 t Cha<sup>-1</sup> (< 50% of total lost C)

Most emitted C is derived from components not included in National emission estimates

**30-50%** of emission from other than fine fuels are not accounted Nationally...