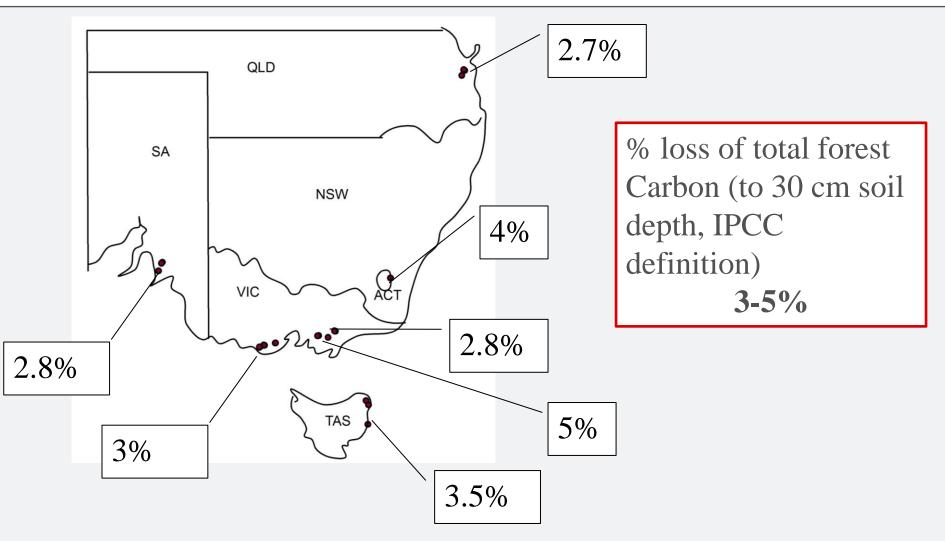

# **RESULTS: FIRE EFFECT ON FOREST C**

Loss from all C pools =8 t Cha<sup>-1</sup> (5% of total Forest C)

Fine fuel =~ 4 t Cha<sup>-1</sup> (<2% of total Forest C)

Data source: State Agencies, \*Tolhurst 1994

Loss from all C pools =8 t Cha<sup>-1</sup> (5% of total Forest C)

Fine fuel =~ 4 t Cha<sup>-1</sup> (< 50% of total lost C)

Most emitted C is derived from components not included in National emission estimates

#### SUMMARY: CARBON LOSS IN PLANNED FIRE AS % OF TOTAL FOREST C