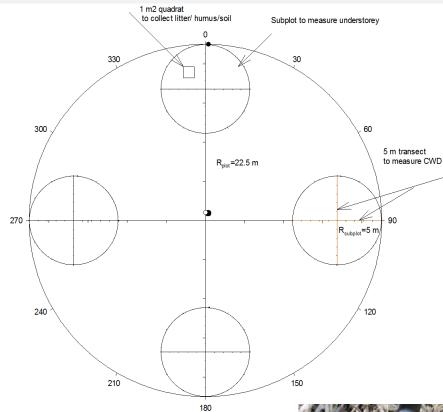

#### EXPERIMENTAL DESIGN TO MEASURE FOREST CARBON (IPCC DEFINITION)

- •Circular plot of r= 22.5 m
- •Using standard forestry inventory technique measure:
- •Trees
- •Ground cover
- •Coarse woody debris
- •Collect samples of litter, duff, soil
- •Process and analyse samples for C and N