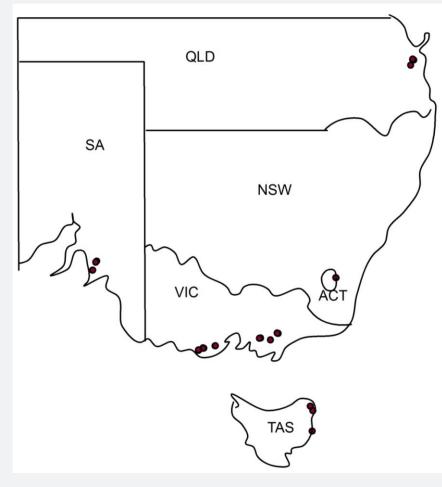

### **PROGRESSION OF RESEARCH**

**61 plots** were established across SE Australia, where:

**52 plots** were set up to measure fire effect on forest carbon

**38 plots** were burnt in planned fire and re-measured afterwards

A total of **112 plots** were measured over lifetime of the CRC project

**41+ people** were trained and supervised during field campaigns