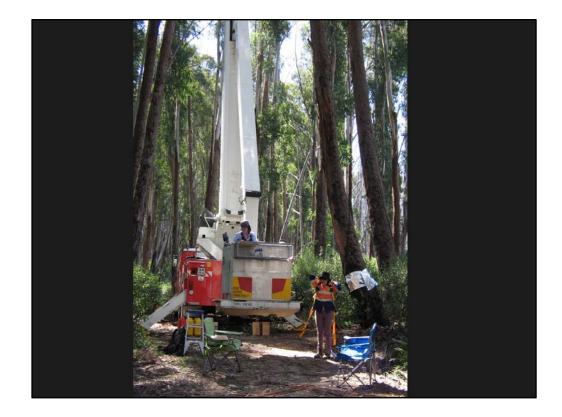

## **Research Logistics**

Michael Kemp Adams Research Group Technical Officer

## Introduction

- Research?
- Locations of our bushfire research sites
- Brief description of some of our equipment and what it does
- Some of our more challenging moments
- Conclusion



## Locations of our bushfire Research Sites

- Brittania Creek (Yarra Valley '83 fires)
- Mt Disappointment (Kilmore '09 fires)
- Mt Buller (06/07)
- Tolmie (06/07 fires)
- Stanley (Beechworth '09 fires)
- Dargo High Plains (03 fires)
- Falls Creek Area (03 fires)
- Snowy Plain (control burn experiments)
- Cotter Catchment (Canberra 03 fires)