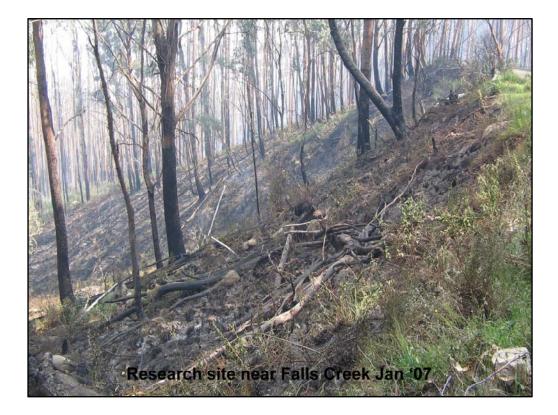

## Locations of our bushfire Research Sites

- Brittania Creek (Yarra Valley '83 fires)
- Mt Disappointment (Kilmore '09 fires)
- Mt Buller (06/07)
- Tolmie (06/07 fires)
- Stanley (Beechworth '09 fires)
- Dargo High Plains (03 fires)
- Falls Creek Area (03 fires)
- Snowy Plain (control burn experiments)
- Cotter Catchment (Canberra 03 fires)