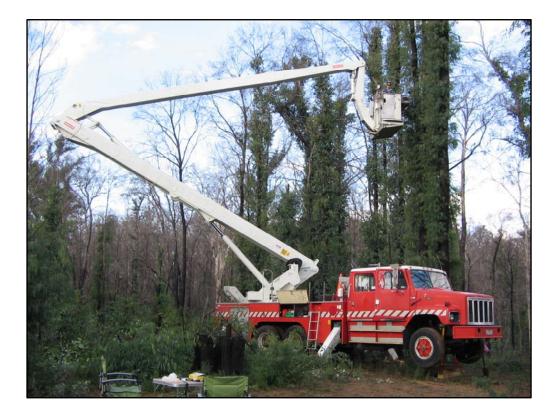

## **Research Logistics**

Michael Kemp Adams Research Group Technical Officer

## Introduction

- Research?
- Locations of our bushfire research sites
- Brief description of some of our equipment and what it does
- Some of our more challenging moments
- Conclusion



## Locations of our bushfire Research Sites

- Brittania Creek (Yarra Valley '83 fires)
- Mt Disappointment (Kilmore '09 fires)
- Mt Buller (06/07)
- Tolmie (06/07 fires)
- Stanley (Beechworth '09 fires)
- Dargo High Plains (03 fires)
- Falls Creek Area (03 fires)
- Snowy Plain (control burn experiments)
- Cotter Catchment (Canberra 03 fires)