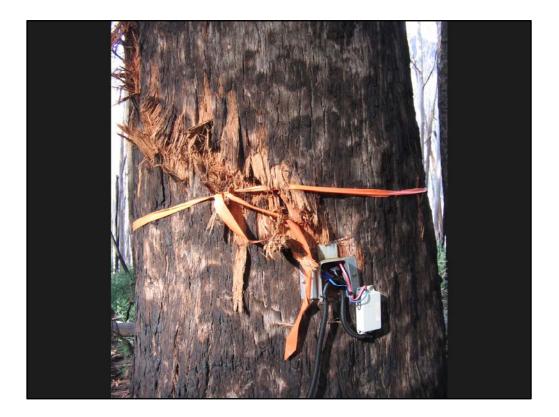

## **Research Logistics**

Michael Kemp Adams Research Group Technical Officer

## Introduction

- Research?
- Locations of our bushfire research sites
- Brief description of some of our equipment and what it does
- Some of our more challenging moments
- Conclusion



## Locations of our bushfire Research Sites

- Brittania Creek (Yarra Valley '83 fires)
- Mt Disappointment (Kilmore '09 fires)
- Mt Buller (06/07)
- Tolmie (06/07 fires)
- Stanley (Beechworth '09 fires)
- Dargo High Plains (03 fires)
- Falls Creek Area (03 fires)
- Snowy Plain (control burn experiments)
- Cotter Catchment (Canberra 03 fires)