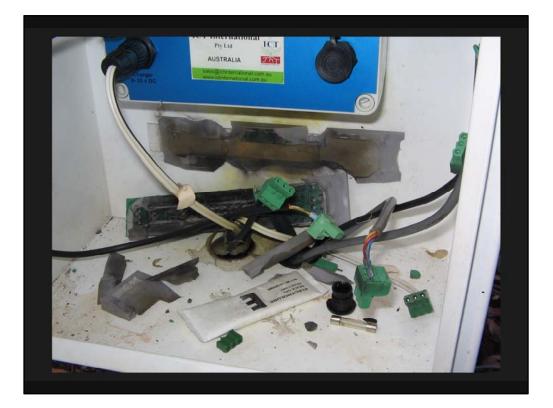

## **Research Logistics**

Michael Kemp Adams Research Group Technical Officer

## Introduction

- Research?
- Locations of our bushfire research sites
- Brief description of some of our equipment and what it does
- Some of our more challenging moments
- Conclusion



## Locations of our bushfire Research Sites

- Brittania Creek (Yarra Valley '83 fires)
- Mt Disappointment (Kilmore '09 fires)
- Mt Buller (06/07)
- Tolmie (06/07 fires)
- Stanley (Beechworth '09 fires)
- Dargo High Plains (03 fires)
- Falls Creek Area (03 fires)
- Snowy Plain (control burn experiments)
- Cotter Catchment (Canberra 03 fires)