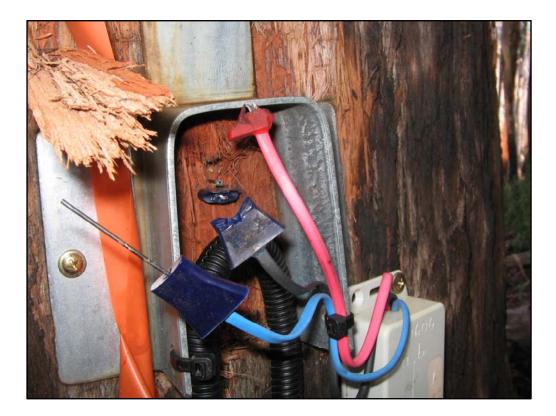

## **Research Logistics**

Michael Kemp Adams Research Group Technical Officer

## Introduction

- Research?
- Locations of our bushfire research sites
- Brief description of some of our equipment and what it does
- Some of our more challenging moments
- Conclusion



## Locations of our bushfire Research Sites

- Brittania Creek (Yarra Valley '83 fires)
- Mt Disappointment (Kilmore '09 fires)
- Mt Buller (06/07)
- Tolmie (06/07 fires)
- Stanley (Beechworth '09 fires)
- Dargo High Plains (03 fires)
- Falls Creek Area (03 fires)
- Snowy Plain (control burn experiments)
- Cotter Catchment (Canberra 03 fires)