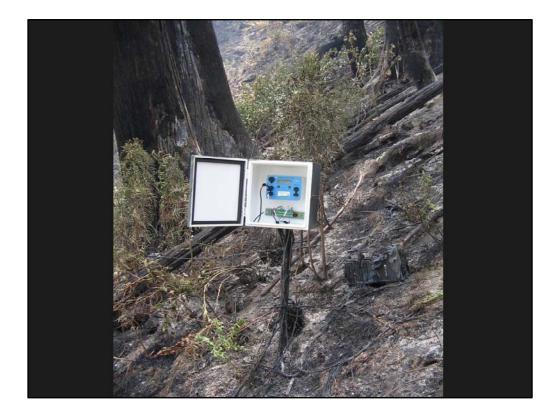

## Locations of our bushfire Research Sites

- Brittania Creek (Yarra Valley '83 fires)
- Mt Disappointment (Kilmore '09 fires)
- Mt Buller (06/07)
- Tolmie (06/07 fires)
- Stanley (Beechworth '09 fires)
- Dargo High Plains (03 fires)
- Falls Creek Area (03 fires)
- Snowy Plain (control burn experiments)
- Cotter Catchment (Canberra 03 fires)