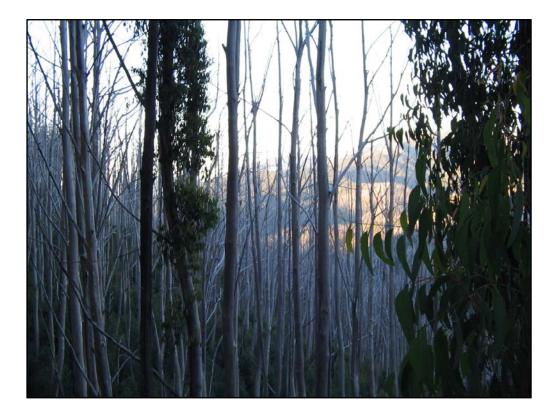

## Locations of our bushfire Research Sites

- Brittania Creek (Yarra Valley '83 fires)
- Mt Disappointment (Kilmore '09 fires)
- Mt Buller (06/07)
- Tolmie (06/07 fires)
- Stanley (Beechworth '09 fires)
- Dargo High Plains (03 fires)
- Falls Creek Area (03 fires)
- Snowy Plain (control burn experiments)
- Cotter Catchment (Canberra 03 fires)