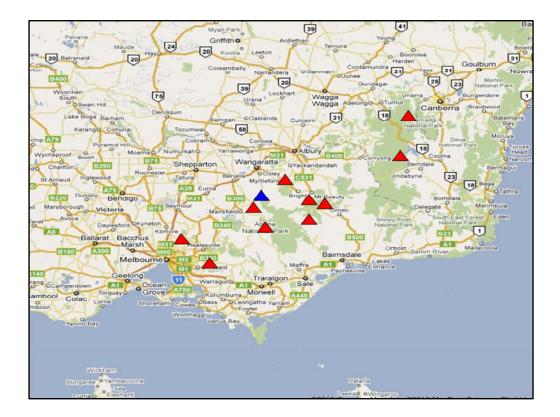

## Locations of our bushfire Research Sites

- Brittania Creek (Yarra Valley '83 fires)
- Mt Disappointment (Kilmore '09 fires)
- Mt Buller (06/07)
- Tolmie (06/07 fires)
- Stanley (Beechworth '09 fires)
- Dargo High Plains (03 fires)
- Falls Creek Area (03 fires)
- Snowy Plain (control burn experiments)
- Cotter Catchment (Canberra 03 fires)