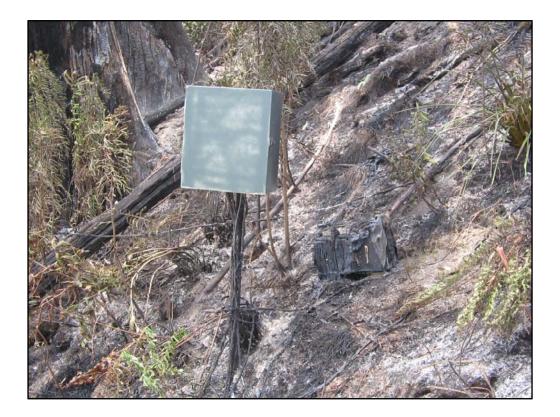

## Locations of our bushfire Research Sites

- Brittania Creek (Yarra Valley '83 fires)
- Mt Disappointment (Kilmore '09 fires)
- Mt Buller (06/07)
- Tolmie (06/07 fires)
- Stanley (Beechworth '09 fires)
- Dargo High Plains (03 fires)
- Falls Creek Area (03 fires)
- Snowy Plain (control burn experiments)
- Cotter Catchment (Canberra 03 fires)