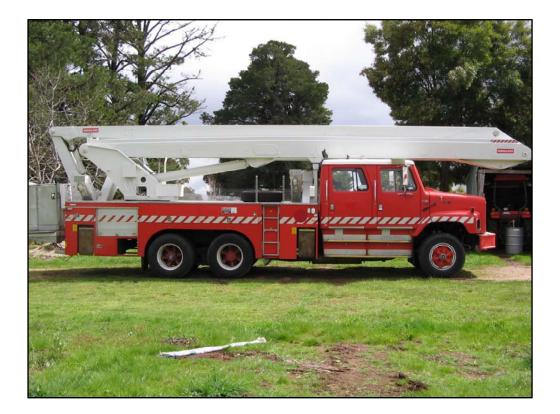

## **Research Logistics**

Michael Kemp Adams Research Group Technical Officer

## Introduction

- Research?
- Locations of our bushfire research sites
- Brief description of some of our equipment and what it does
- Some of our more challenging moments
- Conclusion



## Locations of our bushfire Research Sites

- Brittania Creek (Yarra Valley '83 fires)
- Mt Disappointment (Kilmore '09 fires)
- Mt Buller (06/07)
- Tolmie (06/07 fires)
- Stanley (Beechworth '09 fires)
- Dargo High Plains (03 fires)
- Falls Creek Area (03 fires)
- Snowy Plain (control burn experiments)
- Cotter Catchment (Canberra 03 fires)