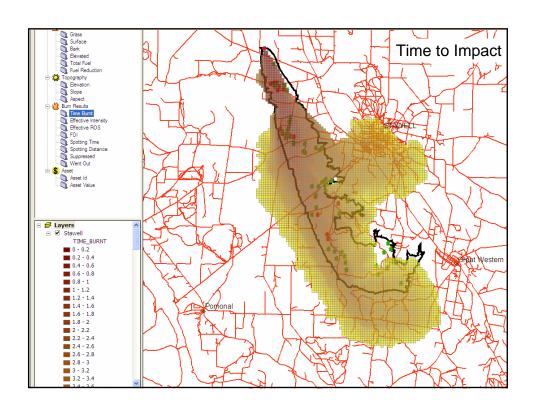

|                  |                      | Ļ        | Current % | Potential          | Default<br>Resources             | Default Risk<br>Reduction | Default<br>Resources | Default Risk |
|------------------|----------------------|----------|-----------|--------------------|----------------------------------|---------------------------|----------------------|--------------|
| Increase by 10%  | With resources from: | Н        | Budget    | Nett Saving<br>2.4 | %<br>27.8                        | %<br>12.3                 | %                    | Reduction %  |
| Prevention       | Preparedness         | Н        | 5.9       | 6.3                | 27.8                             | 26.0                      | 40.1<br>44.7         | 38.3<br>50.4 |
|                  | Response             | Н        |           | -0.7               | <b>H</b>                         | 20.0                      | 24.7                 | 7.9          |
|                  | Recovery Regime Mgt  | Н        |           | 0.6                | H                                |                           | 35.8                 | 27.5         |
| D                |                      | H        |           |                    | 40.4                             | 20.0                      |                      |              |
| Preparedness     | Prevention           | F        | 31.8      | -3.2<br>-0.4       | 40.1                             | 38.3<br>59.2              | 27.8<br>44.7         | 12.3<br>50.4 |
| (incl. FRB / HR) | Response             | -        |           | -0.4               |                                  | 59.2                      |                      |              |
|                  | Recovery             | ┢        |           | -3.1               |                                  |                           | 24.3<br>35.8         | 7.9<br>27.5  |
| Response         | Regime Mgt           | H        |           |                    |                                  |                           |                      |              |
|                  | Prevention           |          | 47.5      | -4.7               | 44.7                             | 50.4                      | 27.8                 | 12.3         |
|                  | Preparedness         | <u> </u> |           | -1.1               |                                  | 71.2                      | 40.1                 | 38.3         |
|                  | Recovery             | <u> </u> |           | -2.1               |                                  |                           | 24.3                 | 7.9          |
|                  | Regime Mgt           | _        |           |                    | 1                                |                           | 35.8                 | 27.5         |
| Recovery         | Prevention           |          | 3.1       | -0.2               | 24.3                             | 7.9                       | 27.8                 | 12.3         |
|                  | Preparedness         |          |           | 1.3                |                                  | 18.9                      | 40.1                 | 38.3         |
|                  | Response             |          |           | 2.6                |                                  |                           | 44.7                 | 50.4         |
|                  | Regime Mgt           | _        |           | -0.2               |                                  |                           | 35.8                 | 27.5         |
| Regime Mgt       | Prevention           |          | 11.6      | -1.2               | 35.8                             | 27.5                      | 27.8                 | 12.3         |
|                  | Preparedness         |          |           | -1.2               |                                  | 46.8                      | 40.1                 | 38.3         |
|                  | Response             |          |           | -1.2               |                                  |                           | 44.7                 | 50.4         |
|                  | Recovery             |          |           | -1.2               |                                  |                           | 24.3                 | 7.9          |
|                  |                      |          | 99.9      | J                  | Risk Reduction<br>with 10% shift |                           |                      |              |