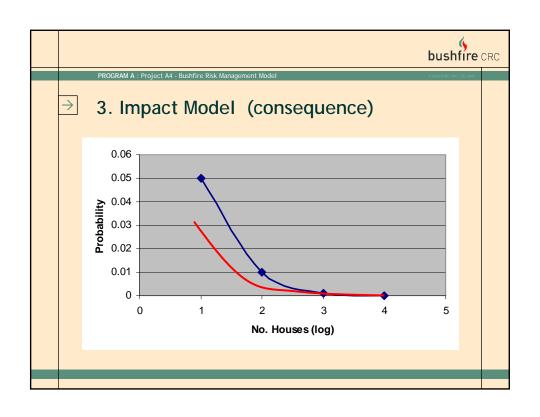

| 12.3         |
|                  | Preparedness         |          |           | -1.2               |                                  | 46.8                      | 40.1                 | 38.3         |
|                  | Response             |          |           | -1.2               |                                  |                           | 44.7                 | 50.4         |
|                  | Recovery             |          |           | -1.2               |                                  |                           | 24.3                 | 7.9          |
|                  |                      |          | 99.9      | J                  | Risk Reduction<br>with 10% shift |                           |                      |              |