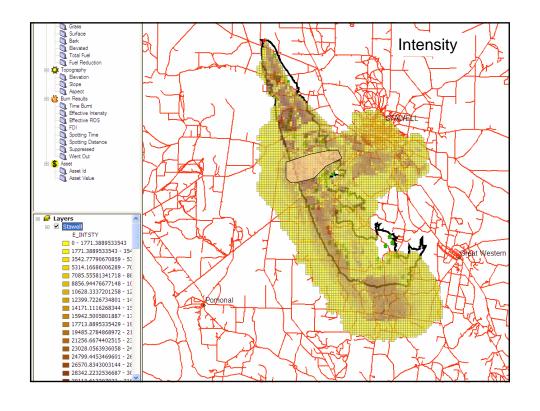

|                  |                      | Ļ        | Current % | Potential          | Default<br>Resources             | Default Risk<br>Reduction | Default<br>Resources | Default Risk |
|------------------|----------------------|----------|-----------|--------------------|----------------------------------|---------------------------|----------------------|--------------|
| Increase by 10%  | With resources from: | Н        | Budget    | Nett Saving<br>2.4 | %<br>27.8                        | %<br>12.3                 | %                    | Reduction %  |
| Prevention       | Preparedness         | Н        | 5.9       | 6.3                | 27.8                             | 26.0                      | 40.1<br>44.7         | 38.3<br>50.4 |
|                  | Response             | Н        |           | -0.7               | <b>H</b>                         | 20.0                      | 24.7                 | 7.9          |
|                  | Recovery Regime Mgt  | Н        |           | 0.6                | H                                |                           | 35.8                 | 27.5         |
| D                |                      | H        |           |                    | 40.4                             | 20.0                      |                      |              |
| Preparedness     | Prevention           | F        | 31.8      | -3.2<br>-0.4       | 40.1                             | 38.3<br>59.2              | 27.8<br>44.7         | 12.3<br>50.4 |
| (incl. FRB / HR) | Response             | -        |           | -0.4               |                                  | 59.2                      |                      |              |
|                  | Recovery             | ┢        |           | -3.1               |                                  |                           | 24.3<br>35.8         | 7.9<br>27.5  |
| Response         | Regime Mgt           | H        |           |                    |                                  |                           |                      |              |
|                  | Prevention           |          | 47.5      | -4.7               | 44.7                             | 50.4                      | 27.8                 | 12.3         |
|                  | Preparedness         | <u> </u> |           | -1.1               |                                  | 71.2                      | 40.1                 | 38.3         |
|                  | Recovery             | <u> </u> |           | -2.1               |                                  |                           | 24.3                 | 7.9          |
|                  | Regime Mgt           | _        |           |                    | 1                                |                           | 35.8                 | 27.5         |
| Recovery         | Prevention           |          | 3.1       | -0.2               | 24.3                             | 7.9                       | 27.8                 | 12.3         |
|                  | Preparedness         |          |           | 1.3                |                                  | 18.9                      | 40.1                 | 38.3         |
|                  | Response             |          |           | 2.6                |                                  |                           | 44.7                 | 50.4         |
|                  | Regime Mgt           | _        |           | -0.2               |                                  |                           | 35.8                 | 27.5         |
| Regime Mgt       | Prevention           |          | 11.6      | -1.2               | 35.8                             | 27.5                      | 27.8                 | 12.3         |
|                  | Preparedness         |          |           | -1.2               |                                  | 46.8                      | 40.1                 | 38.3         |
|                  | Response             |          |           | -1.2               |                                  |                           | 44.7                 | 50.4         |
|                  | Recovery             |          |           | -1.2               |                                  |                           | 24.3                 | 7.9          |
|                  |                      |          | 99.9      | J                  | Risk Reduction<br>with 10% shift |                           |                      |              |