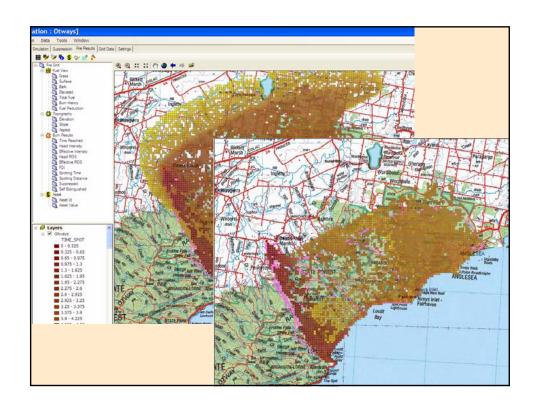

| 12.3         |
|                  | Preparedness         |          |           | -1.2               |                                  | 46.8                      | 40.1                 | 38.3         |
|                  | Response             |          |           | -1.2               |                                  |                           | 44.7                 | 50.4         |
|                  | Recovery             |          |           | -1.2               |                                  |                           | 24.3                 | 7.9          |
|                  |                      |          | 99.9      | J                  | Risk Reduction<br>with 10% shift |                           |                      |              |