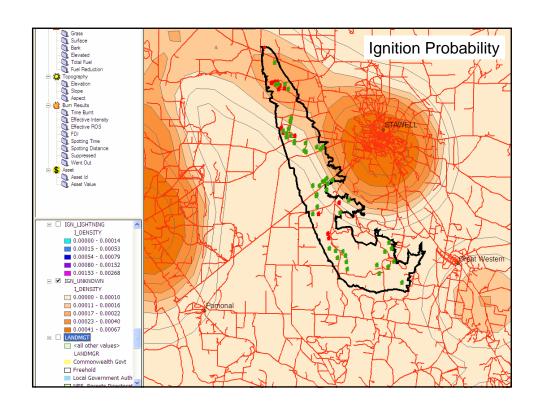

| 12.3         |
|                  | Preparedness         |          |           | -1.2               |                                  | 46.8                      | 40.1                 | 38.3         |
|                  | Response             |          |           | -1.2               |                                  |                           | 44.7                 | 50.4         |
|                  | Recovery             |          |           | -1.2               |                                  |                           | 24.3                 | 7.9          |
|                  |                      |          | 99.9      | J                  | Risk Reduction<br>with 10% shift |                           |                      |              |