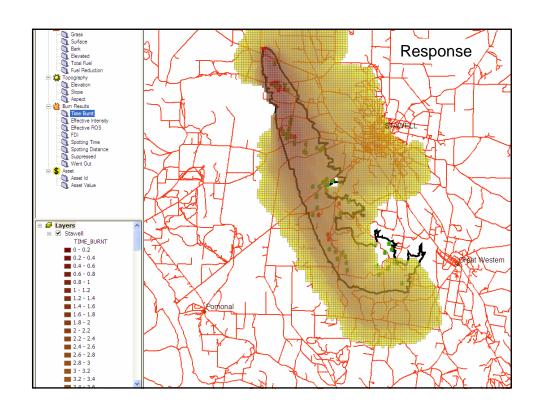

|                  |                      | Ļ        | Current % | Potential          | Default<br>Resources             | Default Risk<br>Reduction | Default<br>Resources | Default Risk |
|------------------|----------------------|----------|-----------|--------------------|----------------------------------|---------------------------|----------------------|--------------|
| Increase by 10%  | With resources from: | Н        | Budget    | Nett Saving<br>2.4 | %<br>27.8                        | %<br>12.3                 | %                    | Reduction %  |
| Prevention       | Preparedness         | Н        | 5.9       | 6.3                | 27.8                             | 26.0                      | 40.1<br>44.7         | 38.3<br>50.4 |
|                  | Response             | Н        |           | -0.7               | <b>H</b>                         | 20.0                      | 24.7                 | 7.9          |
|                  | Recovery Regime Mgt  | Н        |           | 0.6                | H                                |                           | 35.8                 | 27.5         |
| D                |                      | H        |           |                    | 40.4                             | 20.0                      |                      |              |
| Preparedness     | Prevention           | F        | 31.8      | -3.2<br>-0.4       | 40.1                             | 38.3<br>59.2              | 27.8<br>44.7         | 12.3<br>50.4 |
| (incl. FRB / HR) | Response             | -        |           | -0.4               |                                  | 59.2                      |                      |              |
|                  | Recovery             | ┢        |           | -3.1               |                                  |                           | 24.3<br>35.8         | 7.9<br>27.5  |
| Response         | Regime Mgt           | H        |           |                    |                                  |                           |                      |              |
|                  | Prevention           |          | 47.5      | -4.7               | 44.7                             | 50.4                      | 27.8                 | 12.3         |
|                  | Preparedness         | <u> </u> |           | -1.1               |                                  | 71.2                      | 40.1                 | 38.3         |
|                  | Recovery             | <u> </u> |           | -2.1               |                                  |                           | 24.3                 | 7.9          |
|                  | Regime Mgt           | _        |           |                    | 1                                |                           | 35.8                 | 27.5         |
| Recovery         | Prevention           |          | 3.1       | -0.2               | 24.3                             | 7.9                       | 27.8                 | 12.3         |
|                  | Preparedness         |          |           | 1.3                |                                  | 18.9                      | 40.1                 | 38.3         |
|                  | Response             |          |           | 2.6                |                                  |                           | 44.7                 | 50.4         |
|                  | Regime Mgt           | _        |           | -0.2               |                                  |                           | 35.8                 | 27.5         |
| Regime Mgt       | Prevention           |          | 11.6      | -1.2               | 35.8                             | 27.5                      | 27.8                 | 12.3         |
|                  | Preparedness         |          |           | -1.2               |                                  | 46.8                      | 40.1                 | 38.3         |
|                  | Response             |          |           | -1.2               |                                  |                           | 44.7                 | 50.4         |
|                  | Recovery             |          |           | -1.2               |                                  |                           | 24.3                 | 7.9          |
|                  |                      |          | 99.9      | J                  | Risk Reduction<br>with 10% shift |                           |                      |              |