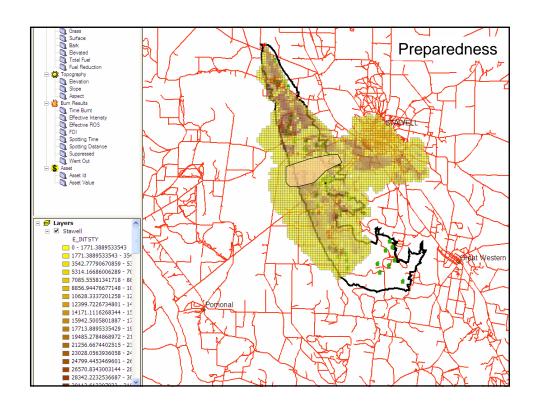

|                  |                      | Ļ        | Current % | Potential          | Default<br>Resources             | Default Risk<br>Reduction | Default<br>Resources | Default Risk |
|------------------|----------------------|----------|-----------|--------------------|----------------------------------|---------------------------|----------------------|--------------|
| Increase by 10%  | With resources from: | Н        | Budget    | Nett Saving<br>2.4 | %<br>27.8                        | %<br>12.3                 | %                    | Reduction %  |
| Prevention       | Preparedness         | Н        | 5.9       | 6.3                | 27.8                             | 26.0                      | 40.1<br>44.7         | 38.3<br>50.4 |
|                  | Response             | Н        |           | -0.7               | <b>H</b>                         | 20.0                      | 24.7                 | 7.9          |
|                  | Recovery Regime Mgt  | Н        |           | 0.6                | H                                |                           | 35.8                 | 27.5         |
| D                |                      | H        |           |                    | 40.4                             | 20.0                      |                      |              |
| Preparedness     | Prevention           | F        | 31.8      | -3.2<br>-0.4       | 40.1                             | 38.3<br>59.2              | 27.8<br>44.7         | 12.3<br>50.4 |
| (incl. FRB / HR) | Response             | -        |           | -0.4               |                                  | 59.2                      |                      |              |
|                  | Recovery             | ┢        |           | -3.1               |                                  |                           | 24.3<br>35.8         | 7.9<br>27.5  |
| Response         | Regime Mgt           | H        |           |                    |                                  |                           |                      |              |
|                  | Prevention           |          | 47.5      | -4.7               | 44.7                             | 50.4                      | 27.8                 | 12.3         |
|                  | Preparedness         | <u> </u> |           | -1.1               |                                  | 71.2                      | 40.1                 | 38.3         |
|                  | Recovery             | <u> </u> |           | -2.1               |                                  |                           | 24.3                 | 7.9          |
|                  | Regime Mgt           | _        |           |                    | 1                                |                           | 35.8                 | 27.5         |
| Recovery         | Prevention           |          | 3.1       | -0.2               | 24.3                             | 7.9                       | 27.8                 | 12.3         |
|                  | Preparedness         |          |           | 1.3                |                                  | 18.9                      | 40.1                 | 38.3         |
|                  | Response             |          |           | 2.6                |                                  |                           | 44.7                 | 50.4         |
|                  | Regime Mgt           | _        |           | -0.2               |                                  |                           | 35.8                 | 27.5         |
| Regime Mgt       | Prevention           |          | 11.6      | -1.2               | 35.8                             | 27.5                      | 27.8                 | 12.3         |
|                  | Preparedness         |          |           | -1.2               |                                  | 46.8                      | 40.1                 | 38.3         |
|                  | Response             |          |           | -1.2               |                                  |                           | 44.7                 | 50.4         |
|                  | Recovery             |          |           | -1.2               |                                  |                           | 24.3                 | 7.9          |
|                  |                      |          | 99.9      | J                  | Risk Reduction<br>with 10% shift |                           |                      |              |