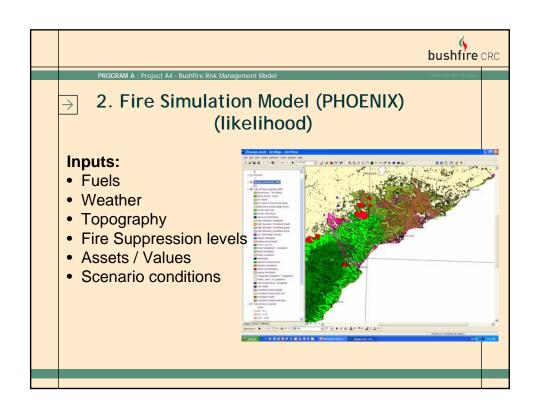

| 12.3         |
|                  | Preparedness         |          |           | -1.2               |                                  | 46.8                      | 40.1                 | 38.3         |
|                  | Response             |          |           | -1.2               |                                  |                           | 44.7                 | 50.4         |
|                  | Recovery             |          |           | -1.2               |                                  |                           | 24.3                 | 7.9          |
|                  |                      |          | 99.9      | J                  | Risk Reduction<br>with 10% shift |                           |                      |              |