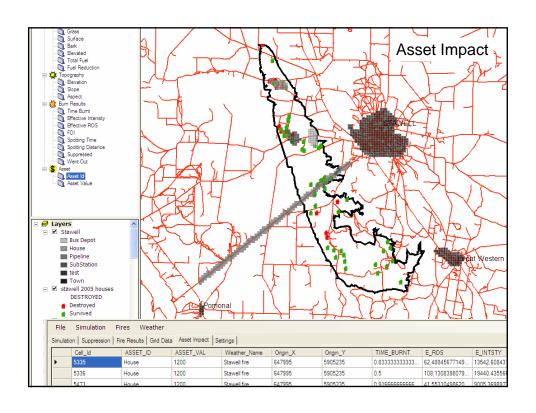

| 12.3         |
|                  | Preparedness         |          |           | -1.2               |                                  | 46.8                      | 40.1                 | 38.3         |
|                  | Response             |          |           | -1.2               |                                  |                           | 44.7                 | 50.4         |
|                  | Recovery             |          |           | -1.2               |                                  |                           | 24.3                 | 7.9          |
|                  |                      |          | 99.9      | J                  | Risk Reduction<br>with 10% shift |                           |                      |              |